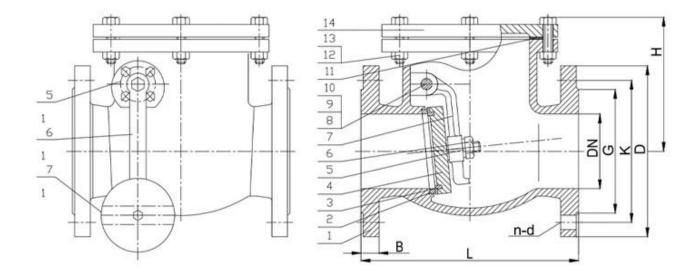

<u>Swing check valve</u> is mounted with a disc that swings on a hinge or shaft. The disc swings off the seat to allow forward flow and when the flow is stopped, the disc swings back onto the seat to block reverse flow.

Swing check valves are available in both resilient and metal sealing. It's normally recommended for water and wastewater systems applications because of the simple construction, low pressure drop across the valve, and field service ability.

| Design       | AWWA C515        |
|--------------|------------------|
| Flange       | ASME B16.1/16.42 |
| Face to Face | BS 5153          |
| Tests        | EN12266          |
| Operation    | Self-motion      |
| Medium       | Water            |
| Temperature  | 0-80°C           |
| Seal Test    | 11/18Bar         |
| Body Test    | 15/24Bar         |
| PN           | 10/16Bar         |
| DN           | DN40-DN400       |