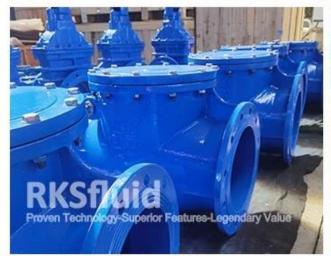

<u>Swing check valve</u> is mounted with a disc that swings on a hinge or shaft. The disc swings off the seat to allow forward flow and when the flow is stopped, the disc swings back onto the seat to block reverse flow.

Swing check valves are available in both resilient and metal sealing. It's normally recommended for water and wastewater systems applications because of the simple construction, low pressure drop across the valve, and field service ability.