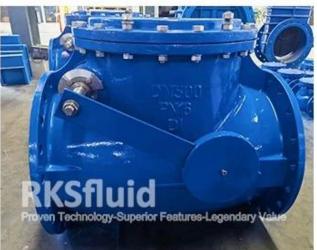

<u>Swing check valve</u> is mounted with a disc that swings on a hinge or shaft. The disc swings off the seat to allow forward flow and when the flow is stopped, the disc swings back onto the seat to block reverse flow.

Swing check valves are available in both resilient and metal sealing. It's normally recommended for water and wastewater systems applications because of the simple construction, low pressure drop across the valve, and field service ability.