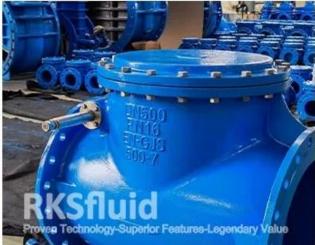

<u>Swing check valve</u> is mounted with a disc that swings on a hinge or shaft. The disc swings off the seat to allow forward flow and when the flow is stopped, the disc swings back onto the seat to block reverse flow.

Swing check valves are available in both resilient and metal sealing. It's normally recommended for water and wastewater systems applications because of the simple construction, low pressure drop across the valve, and field service ability.

# **COMPANY EXHIBITION**