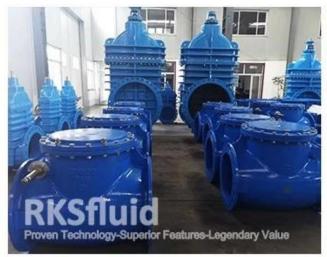

<u>Swing check valve</u> is mounted with a disc that swings on a hinge or shaft. The disc swings off the seat to allow forward flow and when the flow is stopped, the disc swings back onto the seat to block reverse flow.

Swing check valves are available in both resilient and metal sealing. It's normally recommended for water and wastewater systems applications because of the simple construction, low pressure drop across the valve, and field service ability.

# **COMPANY EXHIBITION**