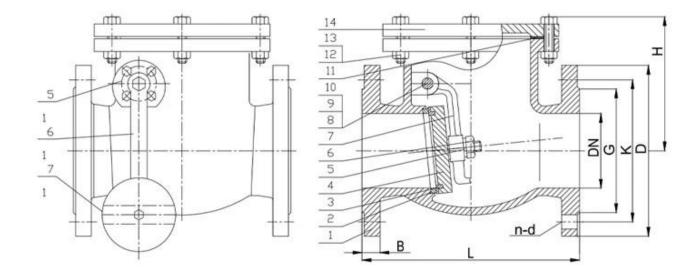

<u>Swing check valve</u> is mounted with a disc that swings on a hinge or shaft. The disc swings off the seat to allow forward flow and when the flow is stopped, the disc swings back onto the seat to block reverse flow.

Swing check valves are available in both resilient and metal sealing. It's normally recommended for water and wastewater systems applications because of the simple construction, low pressure drop across the valve, and field service ability.

| Design       | AWWA C515        |
|--------------|------------------|
| Flange       | ASME B16.1/16.42 |
| Face to Face | BS 5153          |
| Tests        | EN12266          |
| Operation    | Self-motion      |
| Medium       | Water            |
| Temperature  | 0-80°C           |
| Seal Test    | 11/18Bar         |
| Body Test    | 15/24Bar         |
| PN           | 10/16Bar         |
| DN           | DN40-DN400       |