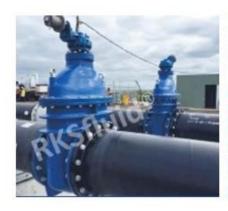

#### **FEATURES**

- · Double flange metal seated gate valve
- Size Range:DN50-DN2000
- Standard-ISO/BS/DIN/AWWA/API
- Tests Standard-BS EN 12266-1
- Body Ring-Bronze/SS420/SS304/SS316
- · Body-Ductile Iron /Cast Iron/Stainless Steel /WCB
- · Fusion bonded epoxy coating-min 300 microns

### **RELATED PRODUCTS**

SMALL DIAMETER GATE VALVE DN50-DN300,PN10/16/25

METAL SEATED GATE VALVE DN350-DN600,PN10/16/25

LARGE DIAMETER
METAL SEATED GATE VALVE
DN700-DN2000,PN10/16/25