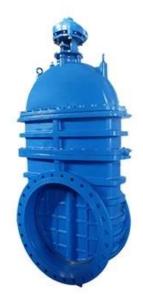

#### **FEATURES**

- · Double flange metal seated gate valve
- Size Range:DN50-DN2000
- Standard-ISO/BS/DIN/AWWA/API
- Tests Standard-BS EN 12266-1
- Body Ring-Bronze/SS420/SS304/SS316
- · Body-Ductile Iron /Cast Iron/Stainless Steel /WCB
- · Fusion bonded epoxy coating-min 300 microns

### **RELATED PRODUCTS**

SMALL DIAMETER GATE VALVE DN50-DN300,PN10/16/25

METAL SEATED GATE VALVE DN350-DN600,PN10/16/25

LARGE DIAMETER
METAL SEATED GATE VALVE
DN700-DN2000,PN10/16/25