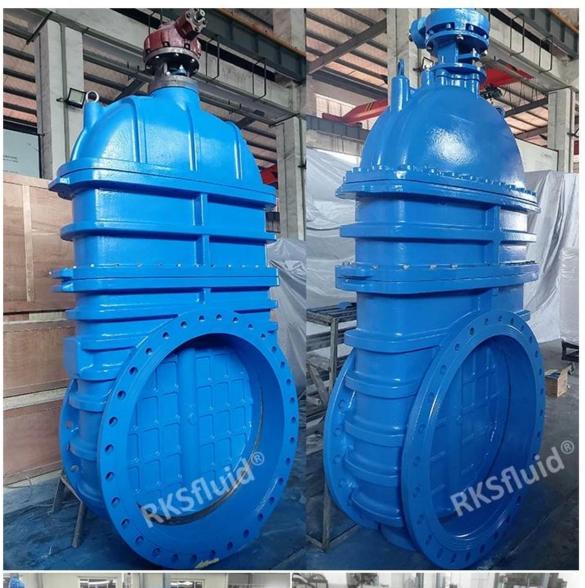

#### **FEATURES**

- · Double flange metal seated gate valve
- Size Range:DN50-DN2000
- Standard-ISO/BS/DIN/AWWA/API
- Tests Standard-BS EN 12266-1
- Body Ring-Bronze/SS420/SS304/SS316
- · Body-Ductile Iron /Cast Iron/Stainless Steel /WCB
- · Fusion bonded epoxy coating-min 300 microns

### **RELATED PRODUCTS**

SMALL DIAMETER GATE VALVE DN50-DN300,PN10/16/25

METAL SEATED GATE VALVE DN350-DN600,PN10/16/25

LARGE DIAMETER
METAL SEATED GATE VALVE
DN700-DN2000,PN10/16/25