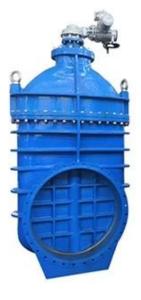

#### **FEATURES**

- · Double flange metal seated gate valve
- Size Range:DN50-DN2000
- Standard-ISO/BS/DIN/AWWA/API
- Tests Standard-BS EN 12266-1
- Body Ring-Bronze/SS420/SS304/SS316
- · Body-Ductile Iron /Cast Iron/Stainless Steel /WCB
- · Fusion bonded epoxy coating-min 300 microns

### **RELATED PRODUCTS**

SMALL DIAMETER GATE VALVE DN50-DN300,PN10/16/25

METAL SEATED GATE VALVE DN350-DN600,PN10/16/25

LARGE DIAMETER
METAL SEATED GATE VALVE
DN700-DN2000,PN10/16/25