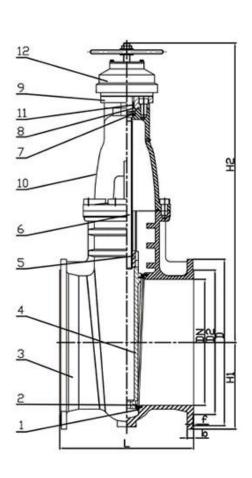

#### **DESIGN FEATURES**

#### **FEATURES**

- · Double flange metal seated gate valve
- Size Range:DN50-DN2000
- Standard-ISO/BS/DIN/AWWA/API
- Tests Standard-BS EN 12266-1
- Body Ring-Bronze/SS420/SS304/SS316
- · Body-Ductile Iron /Cast Iron/Stainless Steel /WCB
- · Fusion bonded epoxy coating-min 300 microns