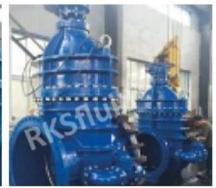

#### **FEATURES**

- · Double flange metal seated gate valve
- Size Range:DN50-DN2000
- Standard-ISO/BS/DIN/AWWA/API
- Tests Standard-BS EN 12266-1
- Body Ring-Bronze/SS420/SS304/SS316
- · Body-Ductile Iron /Cast Iron/Stainless Steel /WCB
- · Fusion bonded epoxy coating-min 300 microns

### **RELATED PRODUCTS**

SMALL DIAMETER GATE VALVE DN50-DN300,PN10/16/25

METAL SEATED GATE VALVE DN350-DN600,PN10/16/25

LARGE DIAMETER
METAL SEATED GATE VALVE
DN700-DN2000,PN10/16/25