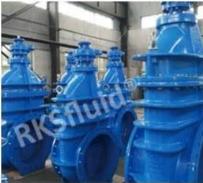

#### **FEATURES**

- · Double flange metal seated gate valve
- Size Range:DN50-DN2000
- Standard-ISO/BS/DIN/AWWA/API
- Tests Standard-BS EN 12266-1
- Body Ring-Bronze/SS420/SS304/SS316
- · Body-Ductile Iron /Cast Iron/Stainless Steel /WCB
- · Fusion bonded epoxy coating-min 300 microns

### **RELATED PRODUCTS**

SMALL DIAMETER GATE VALVE DN50-DN300,PN10/16/25

METAL SEATED GATE VALVE DN350-DN600,PN10/16/25

LARGE DIAMETER
METAL SEATED GATE VALVE
DN700-DN2000,PN10/16/25