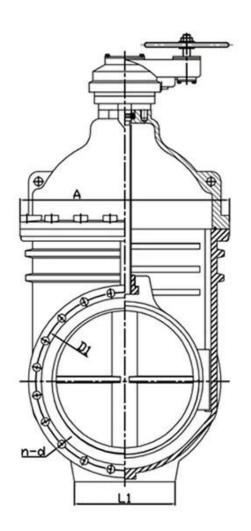

#### **DESIGN FEATURES**

#### **FEATURES**

- · Double flange metal seated gate valve
- Size Range:DN50-DN2000
- Standard-ISO/BS/DIN/AWWA/API
- Tests Standard-BS EN 12266-1
- Body Ring-Bronze/SS420/SS304/SS316
- · Body-Ductile Iron /Cast Iron/Stainless Steel /WCB
- · Fusion bonded epoxy coating-min 300 microns