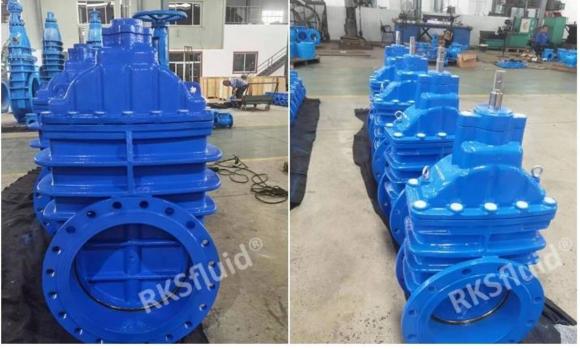

#### **FEATURES**

- · Double flange metal seated gate valve
- Size Range:DN50-DN2000
- Standard-ISO/BS/DIN/AWWA/API
- Tests Standard-BS EN 12266-1
- Body Ring-Bronze/SS420/SS304/SS316
- · Body-Ductile Iron /Cast Iron/Stainless Steel /WCB
- · Fusion bonded epoxy coating-min 300 microns

### **RELATED PRODUCTS**

SMALL DIAMETER GATE VALVE DN50-DN300,PN10/16/25

METAL SEATED GATE VALVE DN350-DN600,PN10/16/25

LARGE DIAMETER
METAL SEATED GATE VALVE
DN700-DN2000,PN10/16/25