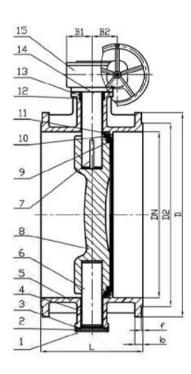

#### **Features**

- Size range DN100-1200mm
- Standard-ISO/BS/DIN/AWWA/API
- Tests Standard-BS EN 12266-1
- Body-Ductile Iron/Cast Iron/Stainless Steel /WCB
- · Body Ring-SS420/SS304/SS316
- · Disc Ring-EPDM
- Shaft-SS420/SS431/SS316
- · Fusion bonded epoxy coating-Min 300 Microns