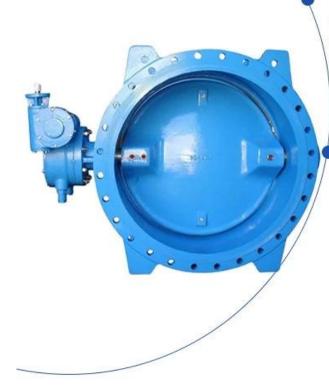

#### **DESIGN FEATURES**

This series of butterfly valves are used for industrial pipelines, as bi-directional open and close and regulation devices, the adjustment range is from 40°C-90°C full open.Suitable temperature≥ 80°C

#### **Features**

- Size range DN100-1200mm
- Standard-ISO/BS/DIN/AWWA/API
- Tests Standard-BS EN 12266-1
- Body-Ductile Iron/Cast Iron/Stainless Steel /WCB
- · Body Ring-SS420/SS304/SS316
- · Disc Ring-EPDM
- Shaft-SS420/SS431/SS316
- · Fusion bonded epoxy coating-Min 300 Microns