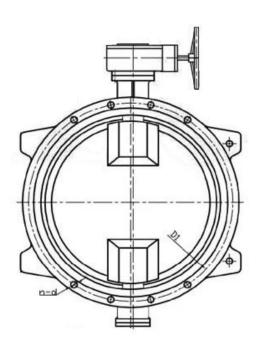

#### **Features**

- Size range DN100-1200mm
- Standard-ISO/BS/DIN/AWWA/API
- Tests Standard-BS EN 12266-1
- Body-Ductile Iron/Cast Iron/Stainless Steel /WCB
- · Body Ring-SS420/SS304/SS316
- · Disc Ring-EPDM
- Shaft-SS420/SS431/SS316
- · Fusion bonded epoxy coating-Min 300 Microns