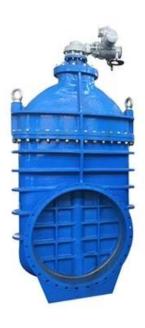

#### **FEATURES**

- · Double flange metal seated gate valve
- Size Range:DN50-DN2000
- · Standard-ISO/BS/DIN/AWWA/API
- Tests Standard-BS EN 12266-1
- Body Ring-Bronze/SS420/SS304/SS316
- · Body-Ductile Iron /Cast Iron/Stainless Steel /WCB
- · Fusion bonded epoxy coating-min 300 microns

## **RELATED PRODUCTS**

SMALL DIAMETER GATE VALVE DN50-DN300,PN10/16/25

METAL SEATED GATE VALVE DN350-DN600,PN10/16/25

LARGE DIAMETER
METAL SEATED GATE VALVE
DN700-DN2000,PN10/16/25