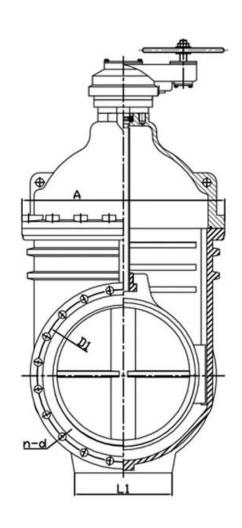

#### **DESIGN FEATURES**

#### **FEATURES**

- · Double flange metal seated gate valve
- Size Range:DN50-DN2000
- · Standard-ISO/BS/DIN/AWWA/API
- Tests Standard-BS EN 12266-1
- Body Ring-Bronze/SS420/SS304/SS316
- · Body-Ductile Iron /Cast Iron/Stainless Steel /WCB
- · Fusion bonded epoxy coating-min 300 microns