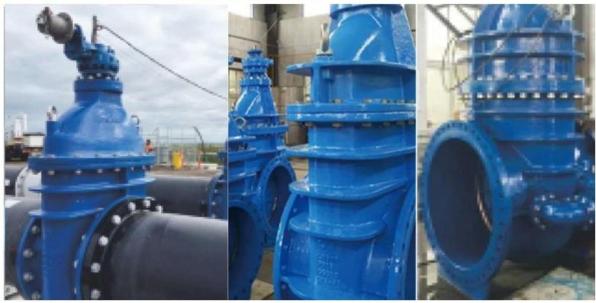

#### **FEATURES**

- · Double flange metal seated gate valve
- Size Range:DN50-DN2000
- · Standard-ISO/BS/DIN/AWWA/API
- Tests Standard-BS EN 12266-1
- Body Ring-Bronze/SS420/SS304/SS316
- · Body-Ductile Iron /Cast Iron/Stainless Steel /WCB
- · Fusion bonded epoxy coating-min 300 microns

## **RELATED PRODUCTS**

SMALL DIAMETER GATE VALVE DN50-DN300,PN10/16/25

METAL SEATED GATE VALVE DN350-DN600,PN10/16/25

LARGE DIAMETER
METAL SEATED GATE VALVE
DN700-DN2000,PN10/16/25