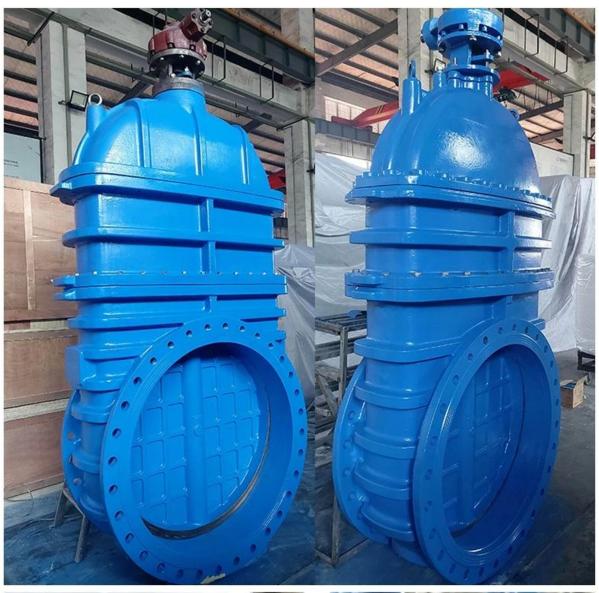

#### **FEATURES**

- · Double flange metal seated gate valve
- Size Range:DN50-DN2000
- · Standard-ISO/BS/DIN/AWWA/API
- Tests Standard-BS EN 12266-1
- Body Ring-Bronze/SS420/SS304/SS316
- · Body-Ductile Iron /Cast Iron/Stainless Steel /WCB
- · Fusion bonded epoxy coating-min 300 microns

## **RELATED PRODUCTS**

SMALL DIAMETER GATE VALVE DN50-DN300,PN10/16/25

METAL SEATED GATE VALVE DN350-DN600,PN10/16/25

LARGE DIAMETER
METAL SEATED GATE VALVE
DN700-DN2000,PN10/16/25