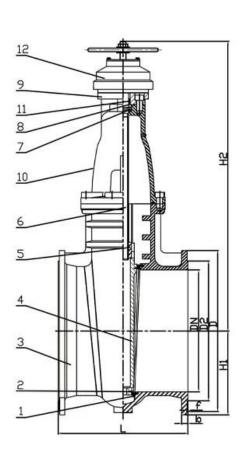

#### **DESIGN FEATURES**

#### **FEATURES**

- · Double flange metal seated gate valve
- Size Range:DN50-DN2000
- · Standard-ISO/BS/DIN/AWWA/API
- Tests Standard-BS EN 12266-1
- Body Ring-Bronze/SS420/SS304/SS316
- · Body-Ductile Iron /Cast Iron/Stainless Steel /WCB
- · Fusion bonded epoxy coating-min 300 microns