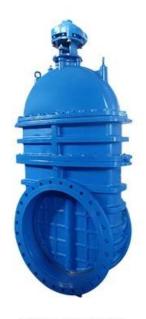

#### **FEATURES**

- · Double flange metal seated gate valve
- Size Range:DN50-DN2000
- · Standard-ISO/BS/DIN/AWWA/API
- Tests Standard-BS EN 12266-1
- Body Ring-Bronze/SS420/SS304/SS316
- · Body-Ductile Iron /Cast Iron/Stainless Steel /WCB
- · Fusion bonded epoxy coating-min 300 microns

## **RELATED PRODUCTS**

SMALL DIAMETER GATE VALVE DN50-DN300,PN10/16/25

METAL SEATED GATE VALVE DN350-DN600,PN10/16/25

LARGE DIAMETER
METAL SEATED GATE VALVE
DN700-DN2000,PN10/16/25