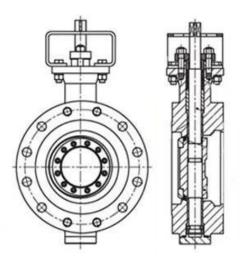

## DESIGN FEATURES

Fireproof structural design, blow-out proof stems

Auto welding plasma powder surfacing valve seat

Hollow design, reduces flow resistance

Interchangeable DSS entity seal / multiple-piece stainless and graphite seal

ISO5211 Mounting platform, simple connection

Our Factory

I Business area: fluid control products, technology and environmental protection products.

Il Advanced CNC machining centers, professional process cells, wide-range welding equipment, automatic assembly lines and coating.