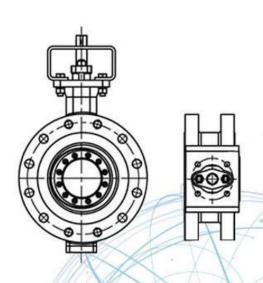

## DESIGN FEATURES

Fireproof structural design, blow-out proof stems

Auto welding plasma powder surfacing valve seat

Hollow design, reduces flow resistance

Interchangeable DSS entity seal / multiple-piece stainless and graphite seal

ISO5211 Mounting platform, simple connection

Our Factory

I Business area: fluid control products, technology and environmental protection products.

Il Advanced CNC machining centers, professional process cells, wide-range welding equipment, automatic assembly lines and coating.