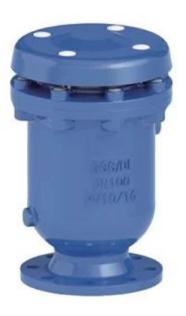

## Air Release valve

Size range:DN25-DN300 Pressure ratings:PN10 PN16

Body:Ductile Iron Trim:SS304 SS316 etc

Connection: ARVS / KARS-BPT threaded, KARX-Flanged

Working temperature: -10°°C~+80°C

#### Beschreibung:

1.Advanced design with simple mechanism, strong float to prevent cracking during sudden water hammer& quick closure. 2.Aerokinetic mechanism to resist blow shut under higher air velocity even up to sonic velocity of air. 3.Bottom rubber buffer for collision prevention, and drain easy with proper holes around the cage during vacuum. Outside screen will be an option for safety and prevent insects or birds in. 4.No arms or levers to prevent vibrating, bending, direct closure of the float.Smooth cage outside of the float, keep float moving in specified guide rail. 5.Comply with BS EN 1074-4