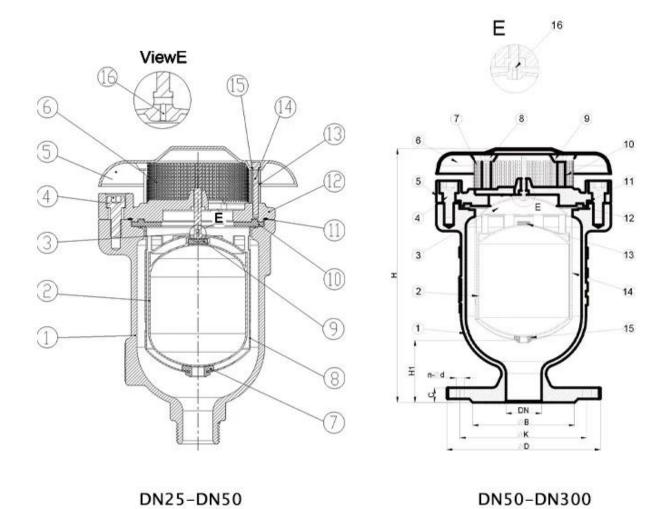

#### Beschreibung:

1.Advanced design with simple mechanism, strong float to prevent cracking during sudden water hammer& quick closure. 2.Aerokinetic mechanism to resist blow shut under higher air velocity even up to sonic velocity of air. 3.Bottom rubber buffer for collision prevention, and drain easy with proper holes around the cage during vacuum. Outside screen will be an option for safety and prevent insects or birds in. 4.No arms or levers to prevent vibrating, bending, direct closure of the float.Smooth cage outside of the float, keep float moving in specified guide rail. 5.Comply with BS EN 1074-4