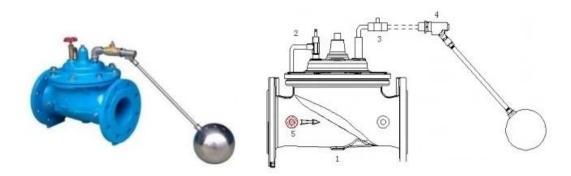

This is a hydraulically operated, diaphragm valve with the pilot Control and float mechanism mounted on the cover of the main valve.

1. Main valve 2. Needle valve 3. Ball valve 4. Float pilot 5. Strainer