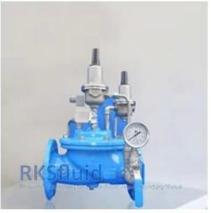

This is a hydraulically operated, diaphragm valve with the pilot Control and float mechanism mounted on the cover of the main valve.

1. Main valve 2. Needle valve 3. Ball valve 4. Float pilot 5. Strainer

A.Shut off valve B.Y strainer C.Float control valve D.Shut off valve E.Soft joint F.Float pilot