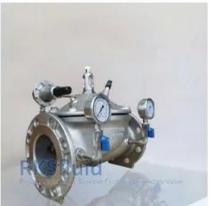

## **Hightlights:**

- 1. Fully Bore with seat diameter as DN2 mm
- 2. Stable working even if the flow close to Zero
- 3. High performance and strength Nylon enforce diaphragm
- 4. One Million cycle test and 64 bar burst test
- 5. Fully bore (FB), Reduce bore (RB) and Anti-Cavitation Device(ACD)6. Higher than standard product test,
- 6.1 Seat test : 1.1 \* PN 1 Bar
- 6.2 Strength test : 1.5 \* PN 1 Bar
- 6.3 Low pressure sealing test: 0.2 Bar
- 7. Automatic computer test with 1000 Hz Sensor
- 8. Smart control valve and Solution system 9. Specialsolution for technical support