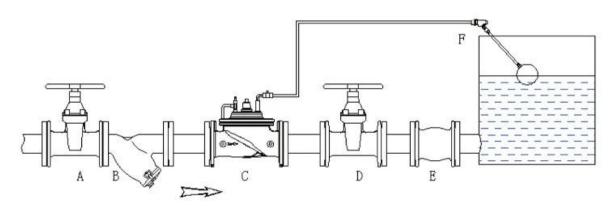

A.Shut off valve B.Y strainer C.Float control valve D.Shut off valve E.Soft joint F.Float pilot