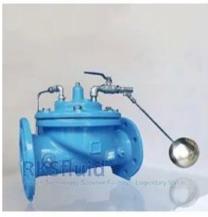

This is a hydraulically operated, diaphragm valve with the pilot Control and float mechanism mounted on the cover of the main valve.

1. Main valve 2. Needle valve 3. Ball valve 4. Float pilot 5. Strainer

A.Shut off valve B.Y strainer C.Float control valve D.Shut off valve E.Soft joint F.Float pilot