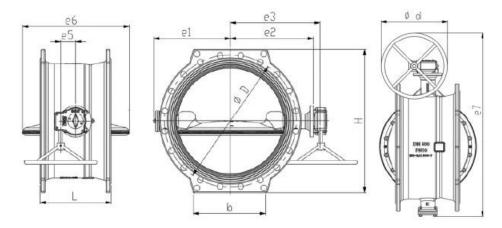

2. we promise products warranty 24 months. Response 24 hours on line with every day

| Size                 | DN200-DN1800                                                                                                                                       |
|----------------------|----------------------------------------------------------------------------------------------------------------------------------------------------|
| Pressure Ratings     | PN10 PN16 PN25 PN40                                                                                                                                |
| Material             | Ductile Iron                                                                                                                                       |
| Suitable temperature | ≤80°C                                                                                                                                              |
| Design Standards     | EN 593 and EN1074-1/2                                                                                                                              |
| Face-to-face         | EN558 series 13 and series 14                                                                                                                      |
| Application          | Water Treatment, HVAC, Irrigation System, Pumping, Smart Water Control, Power Station, Desalination, Food Industry, Mining, Coal Chemical Industry |