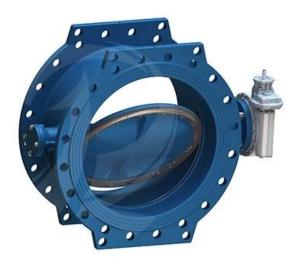

New **double eccentric butterfly valve** represents the essence of an efficient butterfly valve designed for when economy is a high priority.

ATHENA is functional and reliable, providing reduced complexity.

It covers the needs in standard applicatins for drinking water in terms of design, materials and standards.

Válvula de mariposa de alta presión, válvula de mariposa de metal con asuntos de metal aprobada por ISO, Válvula de mariposa de diseño de diseño doble doble, soluciones de válvula de mariposa de duplicación doble personalizada personalizada.

2. we promise products warranty 24 months. Response 24 hours on line with every day

| Size                 | DN200-DN1800                                                                                                                                       |
|----------------------|----------------------------------------------------------------------------------------------------------------------------------------------------|
| Pressure Ratings     | PN10 PN16 PN25 PN40                                                                                                                                |
| Material             | Ductile Iron                                                                                                                                       |
| Suitable temperature | ≤80°C                                                                                                                                              |
| Design Standards     | EN 593 and EN1074-1/2                                                                                                                              |
| Face-to-face         | EN558 series 13 and series 14                                                                                                                      |
| Application          | Water Treatment, HVAC, Irrigation System, Pumping, Smart Water Control, Power Station, Desalination, Food Industry, Mining, Coal Chemical Industry |