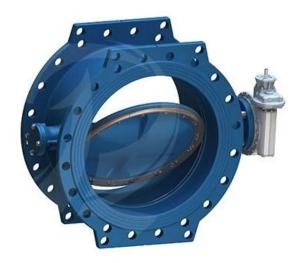

New **double eccentric butterfly valve** represents the essence of an efficient butterfly valve designed for when economy is a high priority.

ATHENA is functional and reliable, providing reduced complexity.

It covers the needs in standard applicatins for drinking water in terms of design, materials and standards.

Serie 14 DN2400 Actuador eléctrico Válvula de mariposa excéntrica doble, válvula de mariposa de doble desplazamiento de hierro dúctil para agua, válvula debv debv

2. we promise products warranty 24 months.

Response 24 hours on line with every day

| Size                 | DN200-DN1800                                                                                                                                       |
|----------------------|----------------------------------------------------------------------------------------------------------------------------------------------------|
| Pressure Ratings     | PN10 PN16 PN25 PN40                                                                                                                                |
| Material             | Ductile Iron                                                                                                                                       |
| Suitable temperature | ≤80°C                                                                                                                                              |
| Design Standards     | EN 593 and EN1074-1/2                                                                                                                              |
| Face-to-face         | EN558 series 13 and series 14                                                                                                                      |
| Application          | Water Treatment, HVAC, Irrigation System, Pumping, Smart Water Control, Power Station, Desalination, Food Industry, Mining, Coal Chemical Industry |