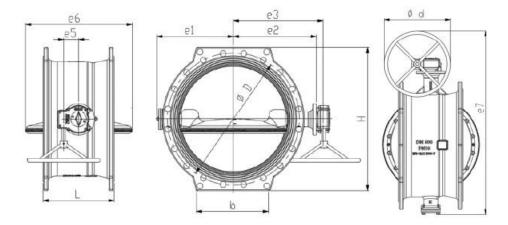

2. we promise products warranty 24 months.

Response 24 hours on line with every day

| Size                 | DN200-DN1800                                                                                                                                       |
|----------------------|----------------------------------------------------------------------------------------------------------------------------------------------------|
| Pressure Ratings     | PN10 PN16 PN25 PN40                                                                                                                                |
| Material             | Ductile Iron                                                                                                                                       |
| Suitable temperature | ≤80°C                                                                                                                                              |
| Design Standards     | EN 593 and EN1074-1/2                                                                                                                              |
| Face-to-face         | EN558 series 13 and series 14                                                                                                                      |
| Application          | Water Treatment, HVAC, Irrigation System, Pumping, Smart Water Control, Power Station, Desalination, Food Industry, Mining, Coal Chemical Industry |