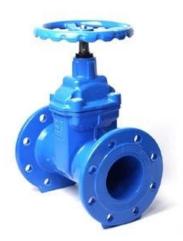

#### FEATURES

- Double flange metal seated gate valve
- Size Range:DN50-DN2000
- Standard-ISO/BS/DIN/AWWA/API
- Tests Standard-BS EN 12266-1
- Body Ring-Bronze/SS420/SS304/SS316
- Body-Ductile Iron /Cast Iron/Stainless Steel /WCB
- Fusion bonded epoxy coating-min 300 microns

## RELATED PRODUCTS

SMALL DIAMETER GATE VALVE DN50-DN300,PN10/16/25

METAL SEATED GATE VALVE DN350-DN600,PN10/16/25

LARGE DIAMETER METAL SEATED GATE VALVE DN700-DN2000,PN10/16/25