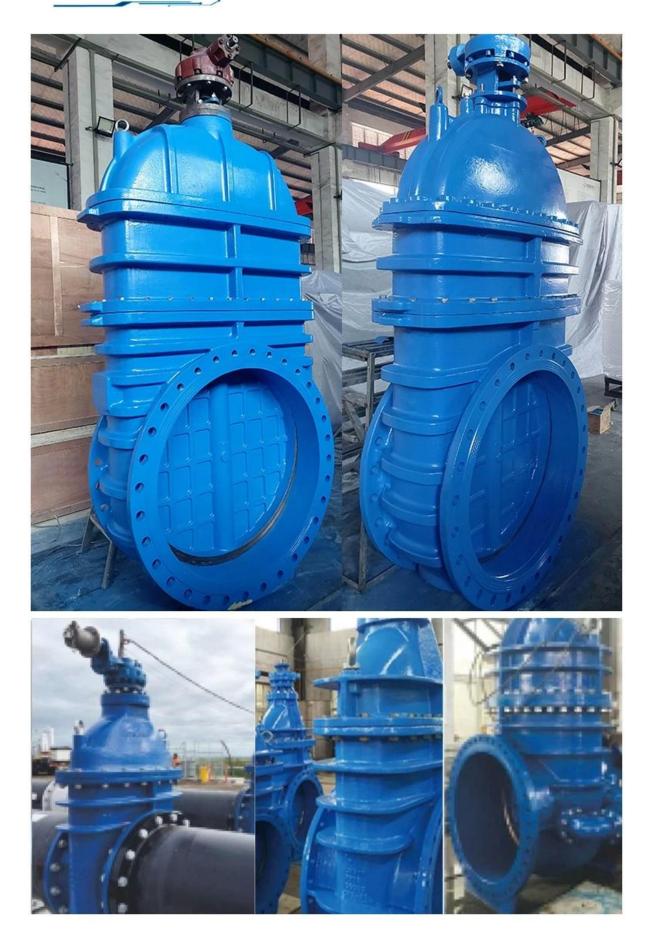

#### FEATURES

- Double flange metal seated gate valve
- Size Range:DN50-DN2000
- Standard-ISO/BS/DIN/AWWA/API
- Tests Standard-BS EN 12266-1
- Body Ring-Bronze/SS420/SS304/SS316
- Body-Ductile Iron /Cast Iron/Stainless Steel /WCB
- Fusion bonded epoxy coating-min 300 microns

## RELATED PRODUCTS

SMALL DIAMETER GATE VALVE DN50-DN300,PN10/16/25

METAL SEATED GATE VALVE DN350-DN600,PN10/16/25

LARGE DIAMETER METAL SEATED GATE VALVE DN700-DN2000,PN10/16/25