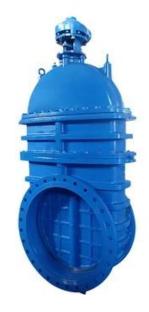

#### FEATURES

- Double flange metal seated gate valve
- Size Range:DN50-DN2000
- Standard-ISO/BS/DIN/AWWA/API
- Tests Standard-BS EN 12266-1
- Body Ring-Bronze/SS420/SS304/SS316
- Body-Ductile Iron /Cast Iron/Stainless Steel /WCB
- Fusion bonded epoxy coating-min 300 microns

## RELATED PRODUCTS

SMALL DIAMETER GATE VALVE DN50-DN300,PN10/16/25

METAL SEATED GATE VALVE DN350-DN600,PN10/16/25

LARGE DIAMETER METAL SEATED GATE VALVE DN700-DN2000,PN10/16/25