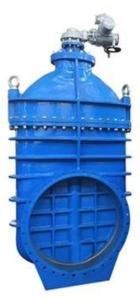

#### FEATURES

- Double flange metal seated gate valve
- Size Range:DN50-DN2000
- Standard-ISO/BS/DIN/AWWA/API
- Tests Standard-BS EN 12266-1
- Body Ring-Bronze/SS420/SS304/SS316
- Body-Ductile Iron /Cast Iron/Stainless Steel /WCB
- Fusion bonded epoxy coating-min 300 microns

## RELATED PRODUCTS

SMALL DIAMETER GATE VALVE DN50-DN300,PN10/16/25

METAL SEATED GATE VALVE DN350-DN600,PN10/16/25

LARGE DIAMETER METAL SEATED GATE VALVE DN700-DN2000,PN10/16/25