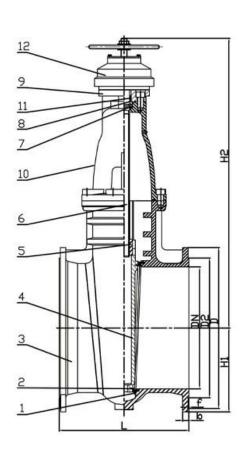

## DESIGN FEATURES

#### FEATURES

- Double flange metal seated gate valve
- Size Range:DN50-DN2000
- Standard-ISO/BS/DIN/AWWA/API
- Tests Standard-BS EN 12266-1
- Body Ring-Bronze/SS420/SS304/SS316
- Body-Ductile Iron /Cast Iron/Stainless Steel /WCB
- Fusion bonded epoxy coating-min 300 microns