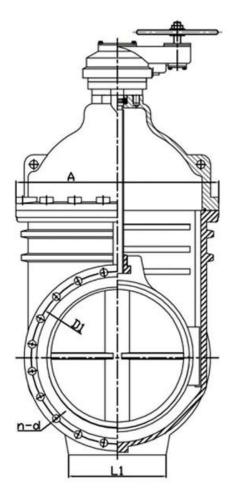

## DESIGN FEATURES

#### FEATURES

- Double flange metal seated gate valve
- Size Range:DN50-DN2000
- Standard-ISO/BS/DIN/AWWA/API
- Tests Standard-BS EN 12266-1
- Body Ring-Bronze/SS420/SS304/SS316
- Body-Ductile Iron /Cast Iron/Stainless Steel /WCB
- Fusion bonded epoxy coating-min 300 microns