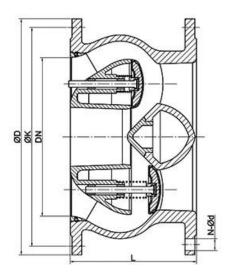

## DESIGN FEATURES

## Features

- Streamlined: minimum noise
  Anti-static design
  Double Block & Bleed
- 4.Automatic Self-Venting Seats
- 5.Emergency Protection