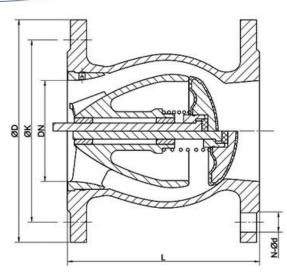

## DESIGN FEATURES

## Features

- Streamlined: minimum noise
  Anti-static design
  Double Block & Bleed
- 4.Automatic Self-Venting Seats
- 5.Emergency Protection