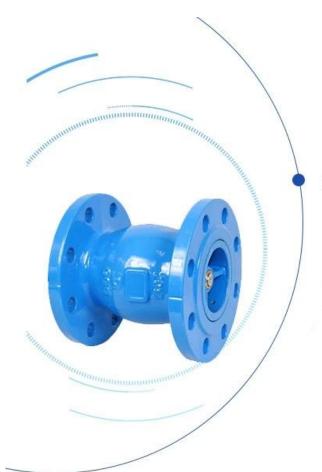

## DESIGN FEATURES

## Features

- Streamlined: minimum noise
  Anti-static design
  Double Block & Bleed
- 4.Automatic Self-Venting Seats
- 5.Emergency Protection







## APPLICATION SCENARIO









HAVC





Industrial water application

Power plant

Sea water desalination Water treatment Water supply and drainage

Food and drug Water transport









## COMPANY INFORMATION



I Business area: fluid control products, technology and environmental protection products.

Il Advanced CNC machining centers, professional process cells, wide-range welding equipment, automatic assembly lines and coating.

III China's standard reference unit, to participate in the development of relevant valve industry standards.

IV We have set up a research and development center in Houston, Texas, in th