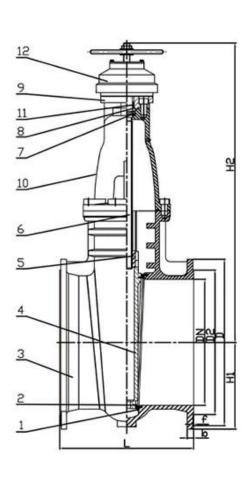

### **DESIGN FEATURES**

#### **FEATURES**

- · Double flange metal seated gate valve
- Size Range:DN50-DN2000
- Standard-ISO/BS/DIN/AWWA/API
- Tests Standard-BS EN 12266-1
- Body Ring-Bronze/SS420/SS304/SS316
- · Body-Ductile Iron /Cast Iron/Stainless Steel /WCB
- · Fusion bonded epoxy coating-min 300 microns