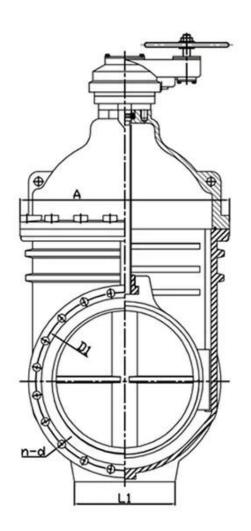

### **DESIGN FEATURES**

#### **FEATURES**

- · Double flange metal seated gate valve
- Size Range:DN50-DN2000
- Standard-ISO/BS/DIN/AWWA/API
- Tests Standard-BS EN 12266-1
- Body Ring-Bronze/SS420/SS304/SS316
- · Body-Ductile Iron /Cast Iron/Stainless Steel /WCB
- · Fusion bonded epoxy coating-min 300 microns