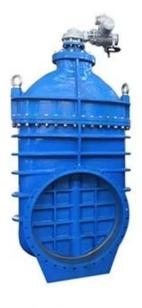

#### **FEATURES**

- · Double flange metal seated gate valve
- Size Range:DN50-DN2000
- Standard-ISO/BS/DIN/AWWA/API
- Tests Standard-BS EN 12266-1
- Body Ring-Bronze/SS420/SS304/SS316
- · Body-Ductile Iron /Cast Iron/Stainless Steel /WCB
- · Fusion bonded epoxy coating-min 300 microns

### **RELATED PRODUCTS**

SMALL DIAMETER GATE VALVE DN50-DN300,PN10/16/25

METAL SEATED GATE VALVE DN350-DN600,PN10/16/25

LARGE DIAMETER
METAL SEATED GATE VALVE
DN700-DN2000,PN10/16/25