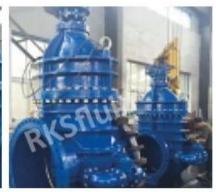

#### **FEATURES**

- · Double flange metal seated gate valve
- Size Range:DN50-DN2000
- Standard-ISO/BS/DIN/AWWA/API
- Tests Standard-BS EN 12266-1
- Body Ring-Bronze/SS420/SS304/SS316
- · Body-Ductile Iron /Cast Iron/Stainless Steel /WCB
- · Fusion bonded epoxy coating-min 300 microns

### **RELATED PRODUCTS**

SMALL DIAMETER GATE VALVE DN50-DN300,PN10/16/25

METAL SEATED GATE VALVE DN350-DN600,PN10/16/25

LARGE DIAMETER
METAL SEATED GATE VALVE
DN700-DN2000,PN10/16/25