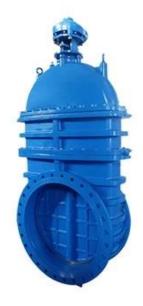

#### **FEATURES**

- · Double flange metal seated gate valve
- Size Range:DN50-DN2000
- Standard-ISO/BS/DIN/AWWA/API
- Tests Standard-BS EN 12266-1
- Body Ring-Bronze/SS420/SS304/SS316
- · Body-Ductile Iron /Cast Iron/Stainless Steel /WCB
- · Fusion bonded epoxy coating-min 300 microns

### **RELATED PRODUCTS**

SMALL DIAMETER GATE VALVE DN50-DN300,PN10/16/25

METAL SEATED GATE VALVE DN350-DN600,PN10/16/25

LARGE DIAMETER
METAL SEATED GATE VALVE
DN700-DN2000,PN10/16/25