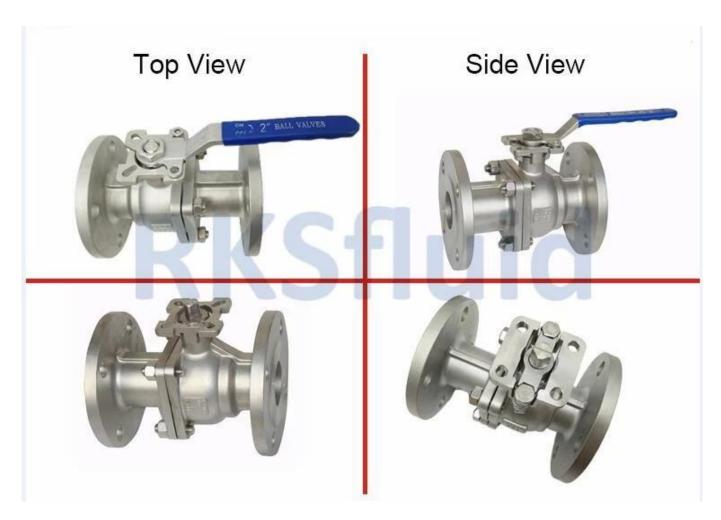

2PC Stainless Steel Full Port Floating API6D Flange Ball Valve with ISO5211 Mounting Pad(CF8/CF8M/WCB) 150LB~300LB

Valve Floating Ball Valve With the rapid development of science and technology, production technology and continuous improvement of product structure, quickly developed into one of the main valve. The ball is widely used in long-distance pipeline, oilrefining, power, paper, chemical, pharmaceutical, steel, municipal, water and other industries, the oil pipeline in the area plays an important role. The main characteristics of valve seal itself reliable, compact, easy maintenance, simple structure, with the spherical sealing surface often in closed state, the media can not easily be eroded, easy operation and maintenance for naturalgas, solvents, water, acid and other general working medium.

Application:

Applicable Temperature: -20 $^{\circ}$ C  $\sim$  +180  $^{\circ}$ C Main Materials: WCB/CF8/CF8M/CF3/CF3M

Applicable Medium: Water / Oil / Gas / Causticity Medium

Pressure Rating: 150LB-600LB Size Range: 1/2" ~ 12"(DN15-DN300)