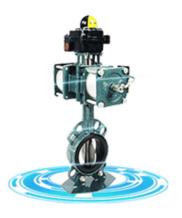

2PC Stainless Steel Full Port Floating API6D Flange Ball Valve with ISO5211 Mounting Pad(CF8/CF8M/WCB) 150LB~300LB

Valve Floating Ball Valve With the rapid development of science and technology, production technology and continuous improvement of product structure, quickly developed into one of the main valve. The ball is widely used in long-distance pipeline, oilrefining, power, paper, chemical, pharmaceutical, steel, municipal, water and other industries, the oil pipeline in the area plays an important role. The main characteristics of valve seal itself reliable, compact, easy maintenance, simple structure, with the spherical sealing surface often in closed state, the media can not easily be eroded, easy operation and maintenance for naturalgas, solvents, water, acid and other general working medium.

Application:

Applicable Temperature: -20 $^{\circ}$ C  $\sim$  +180  $^{\circ}$ C Main Materials: WCB/CF8/CF8M/CF3/CF3M

Applicable Medium: Water / Oil / Gas / Causticity Medium

Pressure Rating: 150LB-600LB Size Range: 1/2" ~ 12"(DN15-DN300)