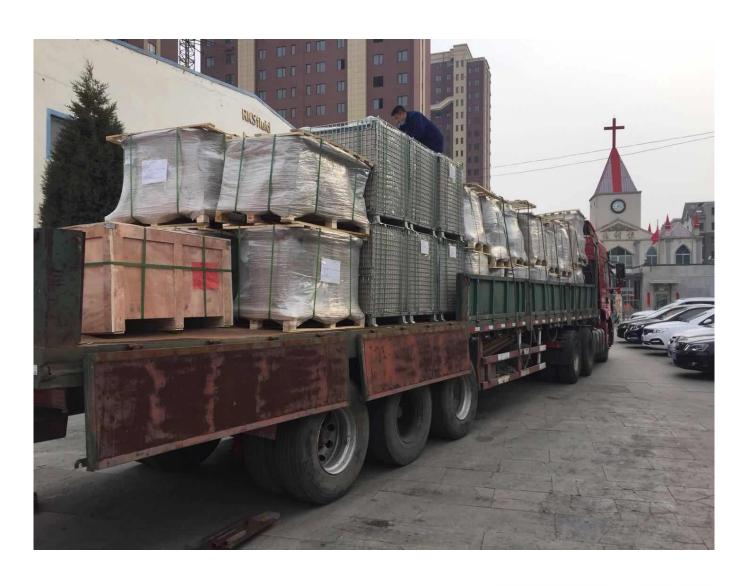

Q: What is your production capacity?

A: There are four factories in RKSfluid that can provide the products you need.

Q: Production lead time

A: It takes 2~5 working days for ordinary products to be in stock. Customized according to your needs