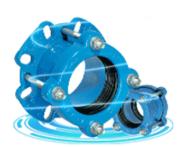

2PC Stainless Steel Full Port Floating API6D Flange Ball Valve with ISO5211 Mounting Pad(CF8/CF8M/WCB) 150LB~300LB

Valve Floating Ball Valve With the rapid development of science and technology, production technology and continuous improvement of product structure, quickly developed into one of the main valve. The ball is widely used in long-distance pipeline, oilrefining, power, paper, chemical, pharmaceutical, steel, municipal, water and other industries, the oil pipeline in the area plays an important role. The main characteristics of valve seal itself reliable, compact, easy maintenance, simple structure, with the spherical sealing surface often in closed state, the media can not easily be eroded, easy operation and maintenance for naturalgas, solvents, water, acid and other general working medium.