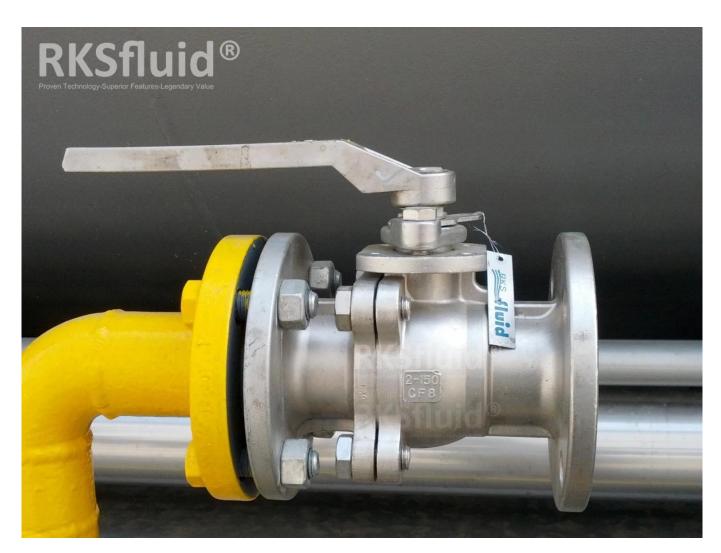

2PC Stainless Steel Full Port Floating API6D Flange Ball Valve with ISO5211 Mounting Pad(CF8/CF8M/WCB) 150LB~300LB

Valve Floating Ball Valve With the rapid development of science and technology, production technology and continuous improvement of product structure, quickly developed into one of the main valve. The ball is widely used in long-distance pipeline, oilrefining, power, paper, chemical, pharmaceutical, steel, municipal, water and other industries, the oil pipeline in the area plays an important role. The main characteristics of valve seal itself reliable, compact, easy maintenance, simple structure, with the spherical sealing surface often in closed state, the media can not easily be eroded, easy operation and maintenance for naturalgas, solvents, water, acid and other general working medium.

Application:

Applicable Temperature: -20 $^{\circ}$ C  $\sim$  +180  $^{\circ}$ C Main Materials: WCB/CF8/CF8M/CF3/CF3M

Applicable Medium: Water / Oil / Gas / Causticity Medium

Pressure Rating: 150LB-600LB Size Range: 1/2" ~ 12"(DN15-DN300)