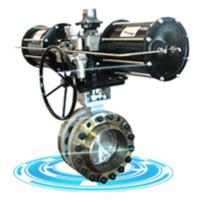

2PC Stainless Steel Full Port Floating API6D Flange Ball Valve with ISO5211 Mounting Pad(CF8/CF8M/WCB) 150LB~300LB

Valve Floating Ball Valve With the rapid development of science and technology, production technology and continuous improvement of product structure, quickly developed into one of the main valve. The ball is widely used in long-distance pipeline, oilrefining, power, paper, chemical, pharmaceutical, steel, municipal, water and other industries, the oil pipeline in the area plays an important role. The main characteristics of valve seal itself reliable, compact, easy maintenance, simple structure, with the spherical sealing surface often in closed state, the media can not easily be eroded, easy operation and maintenance for naturalgas, solvents, water, acid and other general working medium.

Application:

Applicable Temperature: -20 $^{\circ}$ C  $\sim$  +180  $^{\circ}$ C Main Materials: WCB/CF8/CF8M/CF3/CF3M

Applicable Medium: Water / Oil / Gas / Causticity Medium

Pressure Rating: 150LB-600LB Size Range: 1/2" ~ 12"(DN15-DN300)