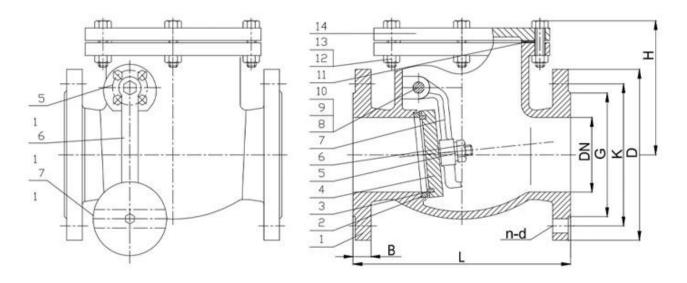

**Swing check valve** is mounted with a disc that swings on a hinge or shaft. The disc swings off the seat to allow forward flow and when the flow is stopped, the disc swings back onto the seat to block reverse flow.

Swing check valves are available in both resilient and metal sealing. It's normally recommended for water and wastewater systems applications because of the simple construction, low pressure drop across the valve, and field service ability.

| Design       | AWWA C515        |
|--------------|------------------|
| Flange       | ASME B16.1/16.42 |
| Face to Face | BS 5153          |
| Tests        | EN12266          |
| Operation    | Self-motion      |
| Medium       | Water            |
| Temperature  | 0-80°C           |
| Seal Test    | 11/18Bar         |
| Body Test    | 15/24Bar         |
| PN           | 10/16Bar         |
| DN           | DN40-DN400       |