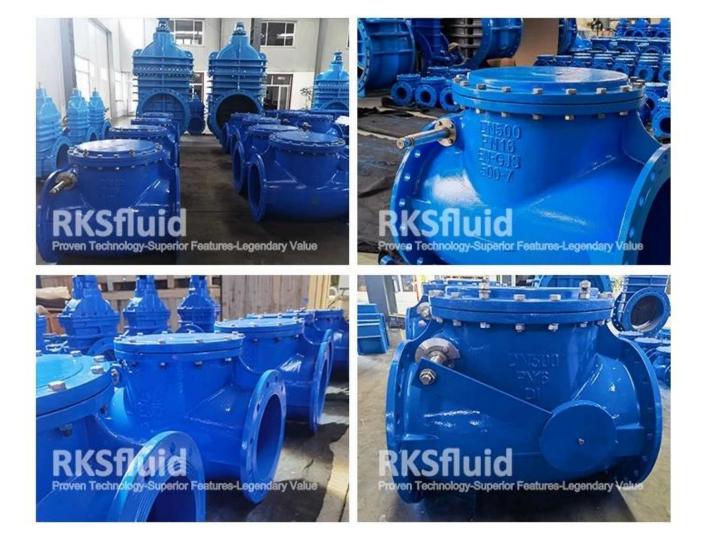

**Swing check valve** is mounted with a disc that swings on a hinge or shaft. The disc swings off the seat to allow forward flow and when the flow is stopped, the disc swings back onto the seat to block reverse flow.

Swing check valves are available in both resilient and metal sealing. It's normally recommended for water and wastewater systems applications because of the simple construction, low pressure drop across the valve, and field service ability.

### COMPANY EXHIBITION