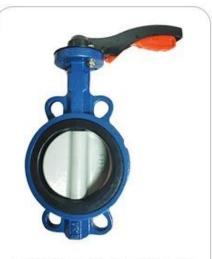

Resilient seat butterfly valve

Resilient seat butterfly valve

Resilient seat butterfly valve

| DNI10/DNI16  | AMEL 1251 D / | 150LB.5K/10K  |  |
|--------------|---------------|---------------|--|
| PINTO/PINTO: | ANDI IZULDI.  | TOULD DIVITUR |  |

Size:DN25-DN2400

Body:DI CI

Disc: Stainless steel

Seat :EPDM, NBR, Viton

Connection: Wafer, Lug, Flange

PN10/PN16, ANSI 125LB/150LB,5K/10K

Size:DN25-DN2400

Body:DI CI