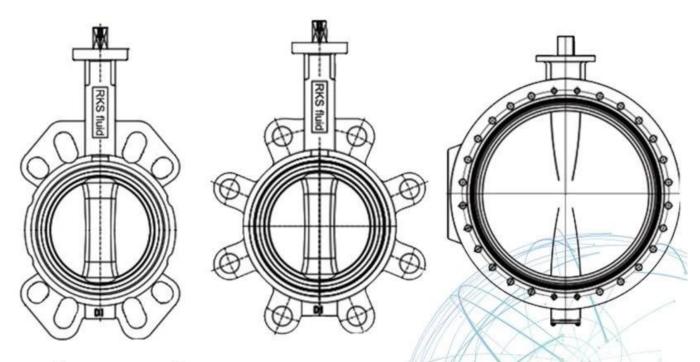

Resilient seat butterfly valve

Resilient seat butterfly valve

Resilient seat butterfly valve

| DNI10/DNI16  | AMEL 1251 D / | 150LB.5K/10K  |  |
|--------------|---------------|---------------|--|
| PINTO/PINTO: | ANDI IZULDI.  | TOULD DIVITUR |  |

Size:DN25-DN2400

Body:DI CI

Disc: Stainless steel

Seat :EPDM, NBR, Viton

Connection: Wafer, Lug, Flange

PN10/PN16, ANSI 125LB/150LB,5K/10K

Size:DN25-DN2400

Body:DI CI

Disc: DI+ Nylon

Seat :EPDM, NBR, Viton

Connection: Wafer, Lug, Flange

PN10/PN16, ANSI 125LB/150LB,5K/10K

Size:DN25-DN2400

Body:DI CI

Disc: Stainless steel

Seat :EPDM, NBR, Viton

Connection: Wafer, Lug, Flange

Resilient seat butterfly valve

Double flange resilient seat butterfly valve

Short-neck butterfly valve for petroleum

| PN10/PN16, ANSI 125LB/150LB,5K/10 | PN10 | /PN16, | ANSI | 125LB | /150LB | ,5K/10H |
|-----------------------------------|------|--------|------|-------|--------|---------|
|-----------------------------------|------|--------|------|-------|--------|---------|

Size:DN25-DN2400

Body:DI CI

Disc: Stainless steel

Seat :EPDM, NBR, Viton

Connection: Wafer, Lug, Flange

PN10/PN16, ANSI 125LB/150LB, 5K/10K

Size:DN50-DN1000

Body:DI CI