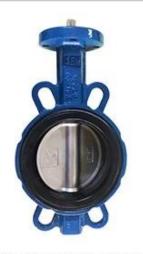

Resilient seat butterfly valve

Resilient seat butterfly valve

Resilient seat butterfly valve

| DNI10/DNI16  | AMEL 1251 D / | 150LB.5K/10K  |  |
|--------------|---------------|---------------|--|
| PINTO/PINTO: | ANDI IZULDI.  | TOULD DIVITUR |  |

Size:DN25-DN2400

Body:DI CI

Disc: Stainless steel

Seat :EPDM, NBR, Viton

Connection: Wafer, Lug, Flange

PN10/PN16, ANSI 125LB/150LB,5K/10K

Size:DN25-DN2400

Body:DI CI