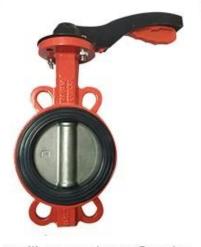

Resilient seat butterfly valve

Resilient seat butterfly valve

Resilient seat butterfly valve

| DNI10/DNI16  | AMEL 1251 D / | 150LB.5K/10K  |  |
|--------------|---------------|---------------|--|
| PINTO/PINTO: | ANDI IZULDI.  | TOULD DIVITUR |  |

Size:DN25-DN2400

Body:DI CI

Disc: Stainless steel

Seat :EPDM, NBR, Viton

Connection: Wafer, Lug, Flange

PN10/PN16, ANSI 125LB/150LB,5K/10K

Size:DN25-DN2400

Body:DI CI