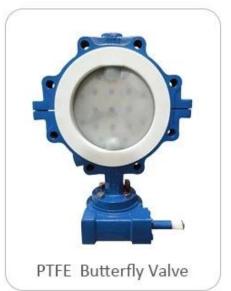

Seat: EPDM, NBR, Viton

Connection:Wafer, Lug

| BSEN 1092, | DIN | 2501, | ANSI, | JIS, | AS2129 |
|------------|-----|-------|-------|------|--------|

Size:DN50~DN600

Body:Ductile Iron

Disc:Ductile Iron+PTFE

Seat: PTFE

Connection: Wafer, Lug, Flange

BSEN 1092, DIN 2501, ANSI, JIS, AS2129

Size: DN50~DN600

Body: Ductile Iron

Disc: Ductile Iron+PTFE

Seat: PTFE

Connection: Wafer, Lug, Flange