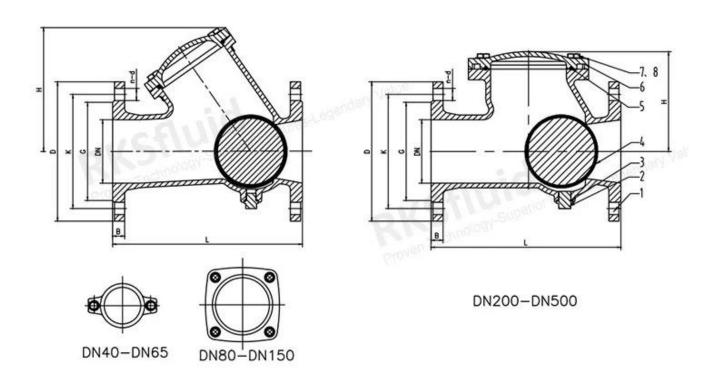

produttore di valvole di ritegno, fornitore di valvole di non ritorno, fornitori di valvole dell'acqua RKSfluid offers both flange and thread connections for the Ball Check Valves.

| Design           | EN 1171      |
|------------------|--------------|
| Flange           | EN 1092-2    |
| Face to Face     | DIN 12266-1  |
| Operation        | Self-montion |
| Medium           | Water        |
| Temperature      | 0-80°C       |
| Seal test        | 11/18Bar     |
| Body test        | 15/24Bar     |
| Pressure ratings | PN10/16      |
| Size             | DN40-DN500   |
| Material         | ductile iron |