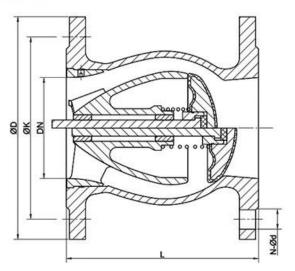

## Features

- 1.Streamlined: minimum noise
- 2.Anti-static design
- 3.Double Block & Bleed
- 4. Automatic Self-Venting Seats
- 5.Emergency Protection









# **APPLICATION SCENARIO**

















Industrial water application

Power plant

Sea water desalination

Water treatment

Water supply and drainage

HAVC

Food and drug Water transport









## COMPANY INFORMATION



I Business area: fluid control products, technology and environmental protection products.

Il Advanced CNC machining centers, professional process cells, wide-range welding equipment, automatic assembly lines and coating.

III China's standard reference unit, to participate in the development of relevant valve industry standards.

IV We have set up a research and development center in Houston, Texas, in the United States.

V Product Standard: GB, German Standard, American Standard, TUV CE, ISO 9001, ADWO-2000, TS, PED, WRC WRAS, KTW, API 6D, API609.

VI Main