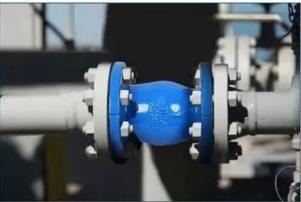

## Features

- 1.Streamlined: minimum noise
- 2.Anti-static design
- 3.Double Block & Bleed
- 4. Automatic Self-Venting Seats
- 5.Emergency Protection