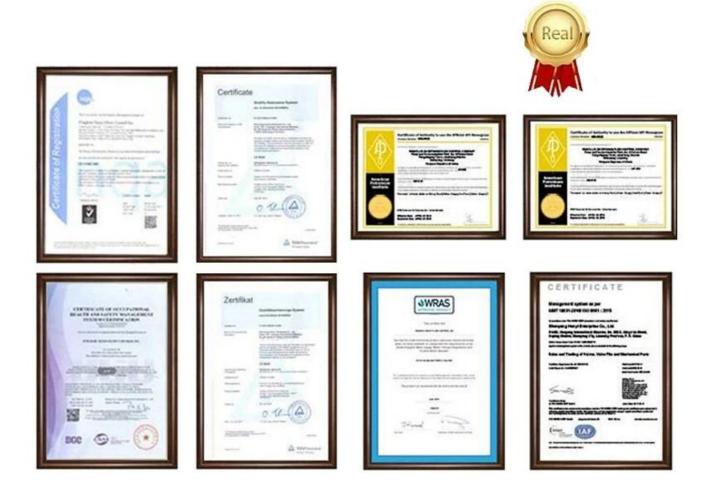

# COMPANY QUALIFICATION

50

ПЦ

06

V Product Standard: GB, German Standard, American Standard, TUV CE, ISO 9001, ADWO-2000, TS, PED, WRC WRAS, KTW, API 6D, API609.

VI Main production: <u>valvola a farfalla</u>, ball valve, gate valve, check valve, globe valves, pipe fittings, manual / pneumatic / electric actuator, valve parts.