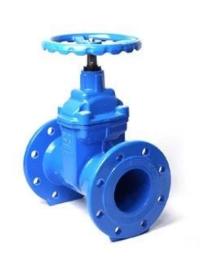

#### **FEATURES**

- · Double flange metal seated gate valve
- Size Range:DN50-DN2000
- · Standard-ISO/BS/DIN/AWWA/API
- Tests Standard-BS EN 12266-1
- Body Ring-Bronze/SS420/SS304/SS316
- · Body-Ductile Iron /Cast Iron/Stainless Steel /WCB
- · Fusion bonded epoxy coating-min 300 microns

## **RELATED PRODUCTS**

SMALL DIAMETER GATE VALVE DN50-DN300,PN10/16/25

METAL SEATED GATE VALVE DN350-DN600,PN10/16/25

LARGE DIAMETER
METAL SEATED GATE VALVE
DN700-DN2000,PN10/16/25