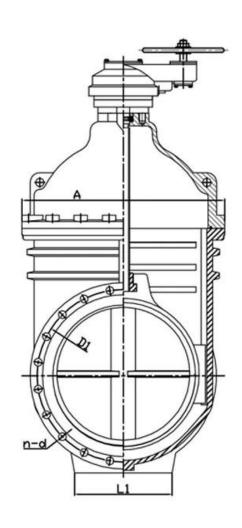

#### **DESIGN FEATURES**

### TECHNICAL REQUIREMENT

- 1.Design standard:BS 5163.
- 2.Face to face:BS 5163.
- 3.Flanges standard:BS EN1092-2:1997 PN16.
- 4.Test standard:BS EN12266-1 Rate B.

#### **FEATURES**

- · Double flange metal seated gate valve
- Size Range:DN50-DN2000
- · Standard-ISO/BS/DIN/AWWA/API
- Tests Standard-BS EN 12266-1
- Body Ring-Bronze/SS420/SS304/SS316
- · Body-Ductile Iron /Cast Iron/Stainless Steel /WCB
- · Fusion bonded epoxy coating-min 300 microns