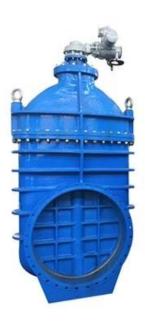

#### **DESIGN FEATURES**

#### **FEATURES**

- · Double flange metal seated gate valve
- Size Range:DN50-DN2000
- · Standard-ISO/BS/DIN/AWWA/API
- Tests Standard-BS EN 12266-1
- Body Ring-Bronze/SS420/SS304/SS316
- · Body-Ductile Iron /Cast Iron/Stainless Steel /WCB
- · Fusion bonded epoxy coating-min 300 microns