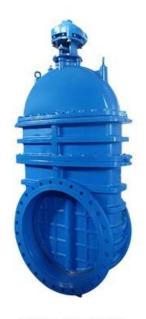

#### **DESIGN FEATURES**

#### **FEATURES**

- · Double flange metal seated gate valve
- Size Range:DN50-DN2000
- · Standard-ISO/BS/DIN/AWWA/API
- Tests Standard-BS EN 12266-1
- Body Ring-Bronze/SS420/SS304/SS316
- · Body-Ductile Iron /Cast Iron/Stainless Steel /WCB
- · Fusion bonded epoxy coating-min 300 microns