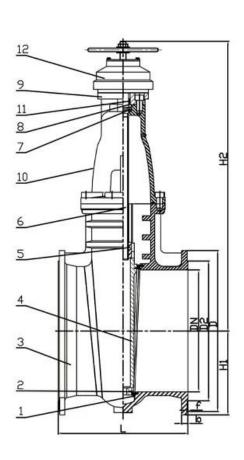

#### **DESIGN FEATURES**

### TECHNICAL REQUIREMENT

- 1.Design standard:BS 5163.
- 2.Face to face:BS 5163.
- 3.Flanges standard:BS EN1092-2:1997 PN16.
- 4.Test standard:BS EN12266-1 Rate B.

#### **FEATURES**

- · Double flange metal seated gate valve
- Size Range:DN50-DN2000
- · Standard-ISO/BS/DIN/AWWA/API
- Tests Standard-BS EN 12266-1
- Body Ring-Bronze/SS420/SS304/SS316
- · Body-Ductile Iron /Cast Iron/Stainless Steel /WCB
- · Fusion bonded epoxy coating-min 300 microns