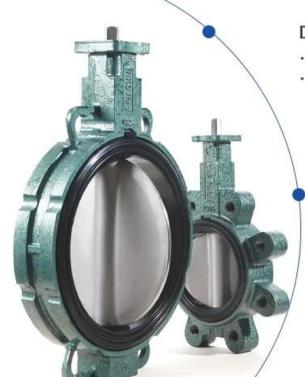

### **DURABLE**

- · No-pin connection,1 pc blow-out proof stem
- DI/CI Nodularity over 95%

# **ANTI-CORROSION**

- Material: Epoxy powder: AkzoNobel Earth Best!
- Coating Thickness:200-250μm
- Spraying temp: over 200°C. Doesn't fade, even wipe with diethyl ether

# **QUALITY STANDARD**

- 100% quality test, follow DIN, ASTM, JIS, GB/T, ISO, BS EN, API
- ONLY ONE Manufacturer get CE certification up to DN1800
- ullet 2 years warranty.15000 times On-off test,30000 times Destructive experiment