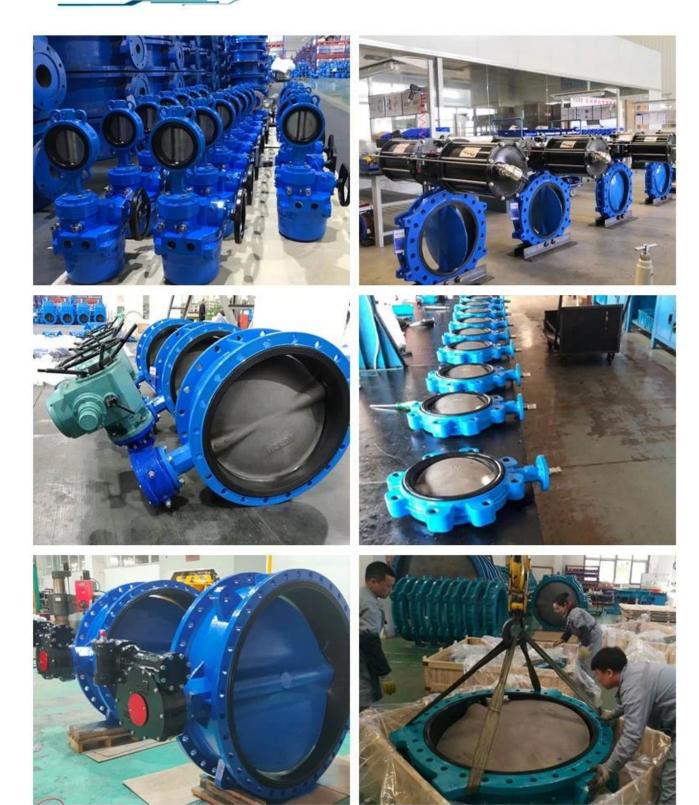

V Product Standard: GB, German Standard, American Standard, TUV CE, ISO 9001, ADWO-2000, TS, PED, WRC WRAS, KTW, API 6D, API609.

VI Main production: <u>butterfly valve</u>, ball valve, gate valve, check valve, globe valves, pipe fittings, manual / pneumatic / electric actuator, valve parts.