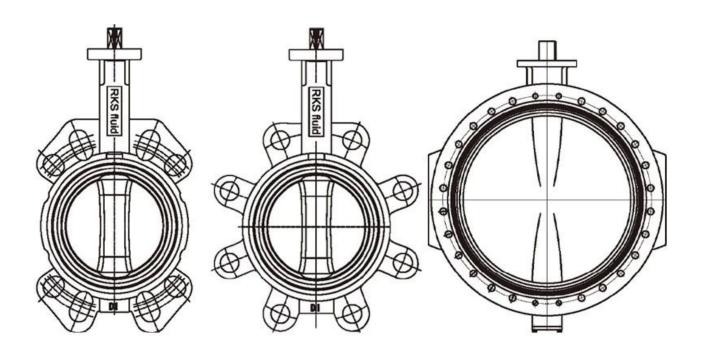

### **DURABLE**

- · No-pin connection,1 pc blow-out proof stem
- DI/CI Nodularity over 95%

# **ANTI-CORROSION**

- Material: Epoxy powder: AkzoNobel Earth Best!
- Coating Thickness:200-250μm
- Spraying temp: over 200°C. Doesn't fade, even wipe with diethyl ether

# **QUALITY STANDARD**

- 100% quality test, follow DIN, ASTM, JIS, GB/T, ISO, BS EN, API
- ONLY ONE Manufacturer get CE certification up to DN1800
- ullet 2 years warranty.15000 times On-off test,30000 times Destructive experiment