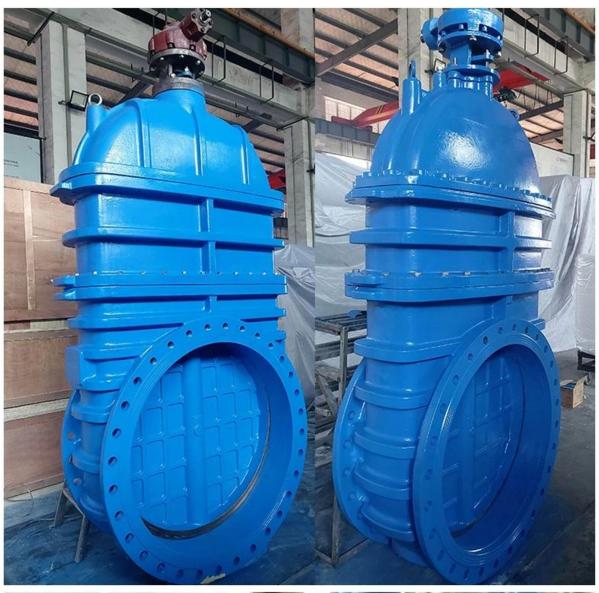

#### **FEATURES**

- · Double flange metal seated gate valve
- Size Range:DN50-DN2000
- · Standard-ISO/BS/DIN/AWWA/API
- Tests Standard-BS EN 12266-1
- Body Ring-Bronze/SS420/SS304/SS316
- · Body-Ductile Iron /Cast Iron/Stainless Steel /WCB
- · Fusion bonded epoxy coating-min 300 microns

### **RELATED PRODUCTS**

SMALL DIAMETER GATE VALVE DN50-DN300,PN10/16/25

METAL SEATED GATE VALVE DN350-DN600,PN10/16/25

LARGE DIAMETER
METAL SEATED GATE VALVE
DN700-DN2000,PN10/16/25