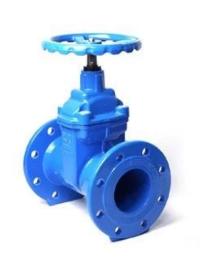

#### **FEATURES**

- · Double flange metal seated gate valve
- Size Range:DN50-DN2000
- · Standard-ISO/BS/DIN/AWWA/API
- Tests Standard-BS EN 12266-1
- Body Ring-Bronze/SS420/SS304/SS316
- · Body-Ductile Iron /Cast Iron/Stainless Steel /WCB
- · Fusion bonded epoxy coating-min 300 microns

### **RELATED PRODUCTS**

SMALL DIAMETER GATE VALVE DN50-DN300,PN10/16/25

METAL SEATED GATE VALVE DN350-DN600,PN10/16/25

LARGE DIAMETER
METAL SEATED GATE VALVE
DN700-DN2000,PN10/16/25