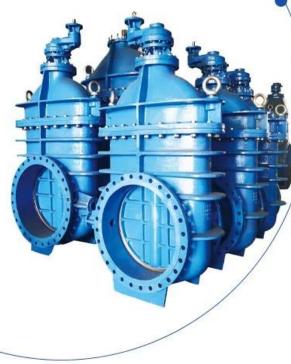

#### **FEATURES**

- · Double flange metal seated gate valve
- Size Range:DN50-DN2000
- · Standard-ISO/BS/DIN/AWWA/API
- Tests Standard-BS EN 12266-1
- Body Ring-Bronze/SS420/SS304/SS316
- · Body-Ductile Iron /Cast Iron/Stainless Steel /WCB
- · Fusion bonded epoxy coating-min 300 microns

### **RELATED PRODUCTS**

SMALL DIAMETER GATE VALVE DN50-DN300,PN10/16/25

METAL SEATED GATE VALVE DN350-DN600,PN10/16/25

LARGE DIAMETER
METAL SEATED GATE VALVE
DN700-DN2000,PN10/16/25