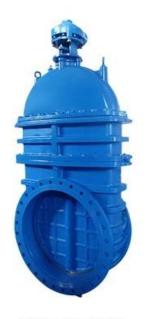

#### **FEATURES**

- · Double flange metal seated gate valve
- Size Range:DN50-DN2000
- · Standard-ISO/BS/DIN/AWWA/API
- Tests Standard-BS EN 12266-1
- Body Ring-Bronze/SS420/SS304/SS316
- · Body-Ductile Iron /Cast Iron/Stainless Steel /WCB
- · Fusion bonded epoxy coating-min 300 microns

### **RELATED PRODUCTS**

SMALL DIAMETER GATE VALVE DN50-DN300,PN10/16/25

METAL SEATED GATE VALVE DN350-DN600,PN10/16/25

LARGE DIAMETER
METAL SEATED GATE VALVE
DN700-DN2000,PN10/16/25