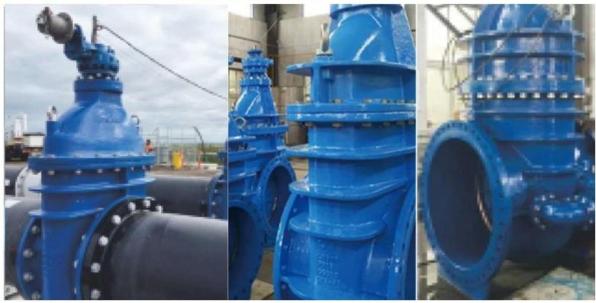

#### **DESIGN FEATURES**

#### **FEATURES**

- · Double flange metal seated gate valve
- Size Range:DN50-DN2000
- · Standard-ISO/BS/DIN/AWWA/API
- Tests Standard-BS EN 12266-1
- Body Ring-Bronze/SS420/SS304/SS316
- · Body-Ductile Iron /Cast Iron/Stainless Steel /WCB
- · Fusion bonded epoxy coating-min 300 microns