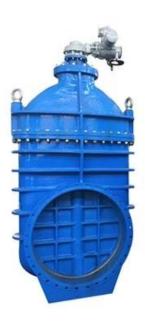

#### **FEATURES**

- · Double flange metal seated gate valve
- Size Range:DN50-DN2000
- · Standard-ISO/BS/DIN/AWWA/API
- Tests Standard-BS EN 12266-1
- Body Ring-Bronze/SS420/SS304/SS316
- · Body-Ductile Iron /Cast Iron/Stainless Steel /WCB
- · Fusion bonded epoxy coating-min 300 microns

### **RELATED PRODUCTS**

SMALL DIAMETER GATE VALVE DN50-DN300,PN10/16/25

METAL SEATED GATE VALVE DN350-DN600,PN10/16/25

LARGE DIAMETER
METAL SEATED GATE VALVE
DN700-DN2000,PN10/16/25