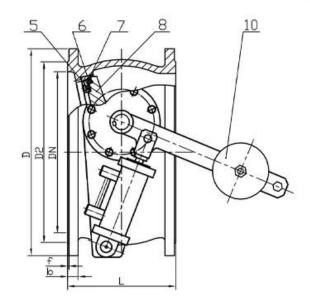

## PRODUCT STRUCTURE

This series tilting check values are suitable to be used at the exit of the pump whose medium is water. It is used to prevent or reduce medium back from water hammer.So it can protect the pipeline system. Suitable temperature  $\leq 80^{\circ}$ C