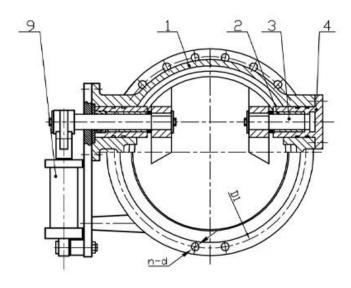

## PRODUCT STRUCTURE

This series tilting check values are suitable to be used at the exit of the pump whose medium is water. It is used to prevent or reduce medium back from water hammer.So it can protect the pipeline system. Suitable temperature  $\leq 80^{\circ}$ C