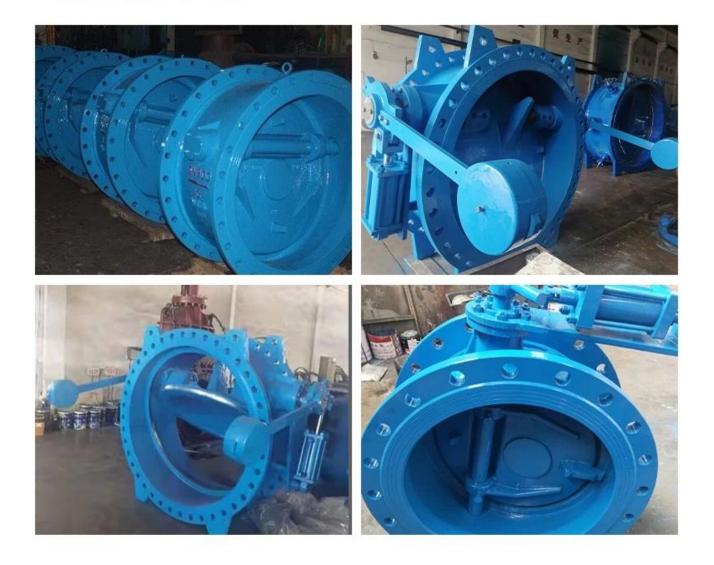

## PRODUCT STRUCTURE

## Features

- Size range DN100-1200mm
- Standard-ISO/ BS/DIN /AWWA/API
- Tests standard-BS EN 12266-1
- Body-Ductile Iron/Cast Iron/Stainless Steel/WCB
- Body Ring-SS420/SS304/SS316
- Disc Ring-EPDM
- Shaft-420/S5431/SS316
- Fusion bonded epoxy coating- Min 300 Microns

This series tilting check values are suitable to be used at the exit of the pump whose medium is water. It is used to prevent or reduce medium back from water hammer.So it can protect the pipeline system. Suitable temperature  $\leq 80^{\circ}$ C