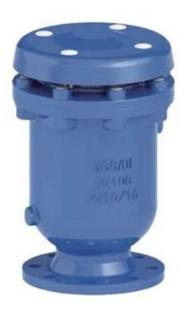

## Air Release valve

Size range:DN25-DN300 Pressure ratings:PN10 PN16 Body:Ductile Iron

Trim:SS304 SS316 etc

Connection: ARVS / KARS-BPT threaded, KARX-Flanged

Working temperature: -10°°C~+80°C

#### 

1.Advanced design with simple mechanism, strong float to prevent cracking during sudden water hammer& quick closure. 2.Aerokinetic mechanism to resist blow shut under higher air velocity even up to sonic velocity of air. 3.Bottom rubber buffer for collision prevention, and drain easy with proper holes around the cage during vacuum. Outside screen will be an option for safety and prevent insects or birds in. 4.No arms or levers to prevent vibrating, bending, direct closure of the float.Smooth cage outside of the float, keep float moving in specified guide rail. 5.Comply with BS EN 1074-4