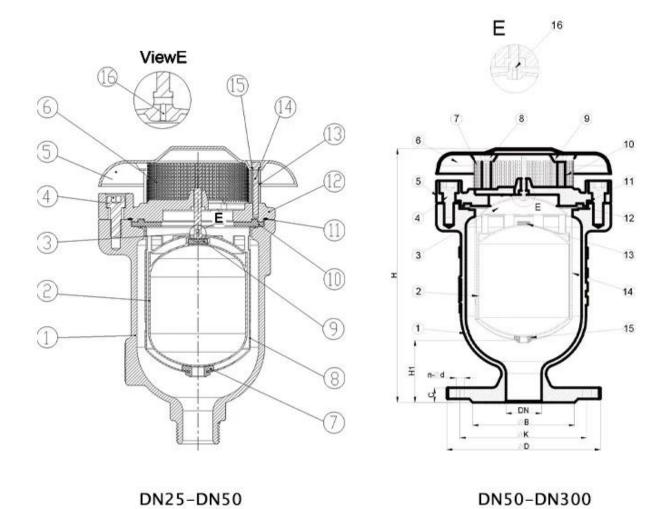

#### 

1.Advanced design with simple mechanism, strong float to prevent cracking during sudden water hammer& quick closure. 2.Aerokinetic mechanism to resist blow shut under higher air velocity even up to sonic velocity of air. 3.Bottom rubber buffer for collision prevention, and drain easy with proper holes around the cage during vacuum. Outside screen will be an option for safety and prevent insects or birds in. 4.No arms or levers to prevent vibrating, bending, direct closure of the float.Smooth cage outside of the float, keep float moving in specified guide rail. 5.Comply with BS EN 1074-4