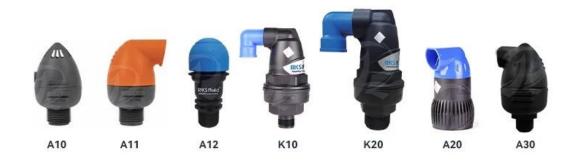

# Irrigation Application Air Release Valve Description :

This air release and intake valve is designed for water supply and filtration systems where internal air presence affects operation. When the system is filled with water, the valve quickly releases air until the system is fully filled, at which point the water level raises the float to close the valve. During drainage, if the system pressure drops below atmospheric pressure, the valve float returns to its initial position, allowing rapid air intake.

#### Feature :

1. The valve body features an aerodynamically optimized direct flow channel design.

2. Large air intake and exhaust ports for high discharge capacity.

3. Integrated anti-blowout float design to prevent premature closure of the exhaust port due to high-velocity airflow.

- 4. Low-pressure sealing design at 0.1 bar/1.5 psi for improved seal integrity and reduced leakage.
- 5. Made from corrosion-resistant materials, resistant to acids and alkalis, ensuring long service life.
- 6. Available in various installation diameters to meet different customer needs.