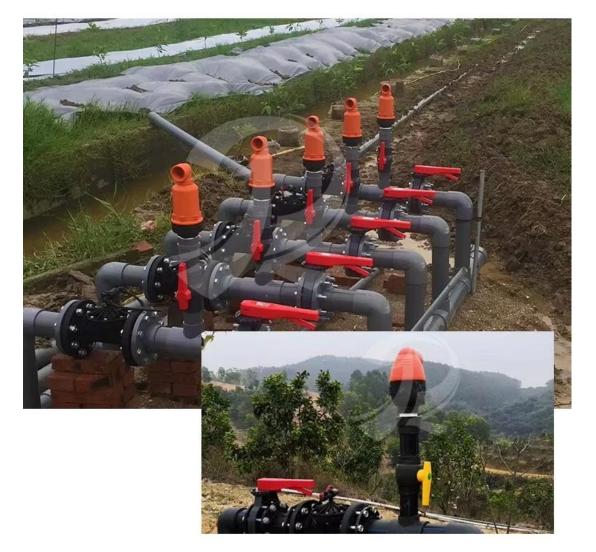

# Irrigation Application Air Release Valve Description :

This air release and intake valve is designed for water supply and filtration systems where internal air presence affects operation. When the system is filled with water, the valve quickly releases air until the system is fully filled, at which point the water level raises the float to close the valve. During drainage, if the system pressure drops below atmospheric pressure, the valve float returns to its initial position, allowing rapid air intake.