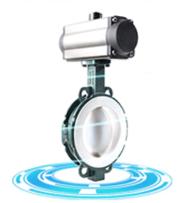

## **Partners**

PTFE lined butterfly valve

Resilient seat butterfly valve

Double offset butterfly valve

Triple offset butterfly valve

Ball valve

Pipe fittings

I business areas: fluid control products, technology and environmentally friendly products.

Six, the main production: butterfly valve, ball valve, gate valve, check valve, globe valve, pipe fittings, manual / pneumatic / electric actuators, valve accessories.