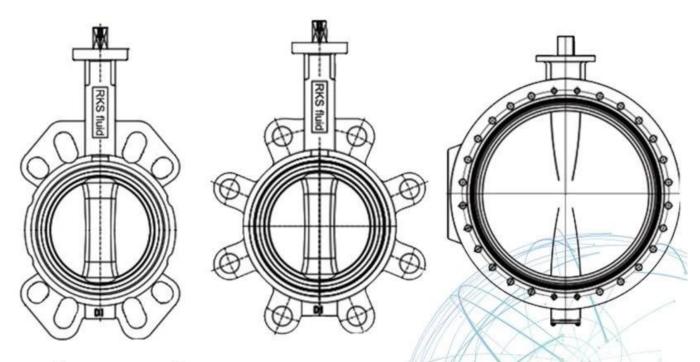

#### **DESIGN FEATURES**

#### **DURABLE**

- · No-pin connection, 1 pc blow-out proof stem
- DI/CI Nodularity over 95%