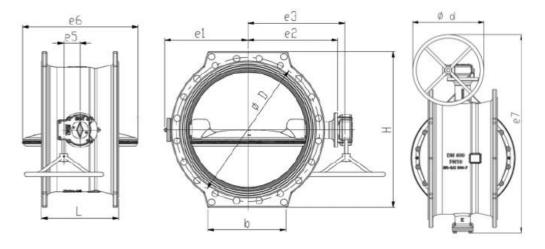

New **double eccentric butterfly valve** represents the essence of an efficient butterfly valve designed for when economy is a high priority.

ATHENA is functional and reliable, providing reduced complexity.

It covers the needs in standard applicatins for drinking water in terms of design, materials and standards.

1. We provides the most competitive solutions with the most professional technical support, the most comprehensive quality management and the most premium customer service.

 $2. \ we \ promise \ products \ warranty \ 24 \ months.$ 

Response 24 hours on line with every day

| Size                 | DN200-DN1800                                                                                                                                       |
|----------------------|----------------------------------------------------------------------------------------------------------------------------------------------------|
| Pressure Ratings     | PN10 PN16 PN25 PN40                                                                                                                                |
| Material             | Ductile Iron                                                                                                                                       |
| Suitable temperature | ≤80°C                                                                                                                                              |
| Design Standards     | EN 593 and EN1074-1/2                                                                                                                              |
| Face-to-face         | EN558 series 13 and series 14                                                                                                                      |
| Application          | Water Treatment, HVAC, Irrigation System, Pumping, Smart Water Control, Power Station, Desalination, Food Industry, Mining, Coal Chemical Industry |