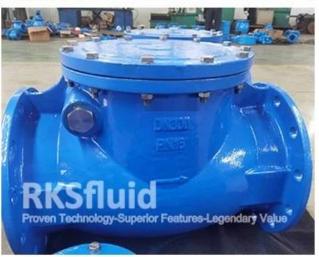

<u>Swing check valve</u> is mounted with a disc that swings on a hinge or shaft. The disc swings off the seat to allow forward flow and when the flow is stopped, the disc swings back onto the seat to block reverse flow.

Swing check valves are available in both resilient and metal sealing. It's normally recommended for water and wastewater systems applications because of the simple construction, low pressure drop across the valve, and field service ability.