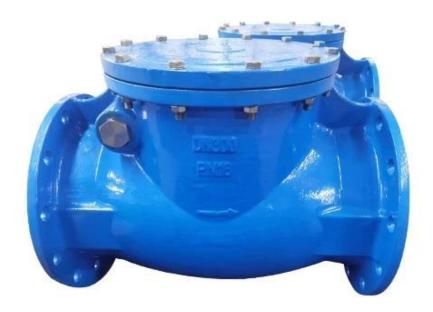

<u>Swing check valve</u> is mounted with a disc that swings on a hinge or shaft. The disc swings off the seat to allow forward flow and when the flow is stopped, the disc swings back onto the seat to block reverse flow.

Swing check valves are available in both resilient and metal sealing. It's normally recommended for water and wastewater systems applications because of the simple construction, low pressure drop across the valve, and field service ability.