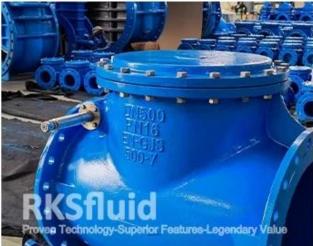

<u>Swing check valve</u> is mounted with a disc that swings on a hinge or shaft. The disc swings off the seat to allow forward flow and when the flow is stopped, the disc swings back onto the seat to block reverse flow.

Swing check valves are available in both resilient and metal sealing. It's normally recommended for water and wastewater systems applications because of the simple construction, low pressure drop across the valve, and field service ability.