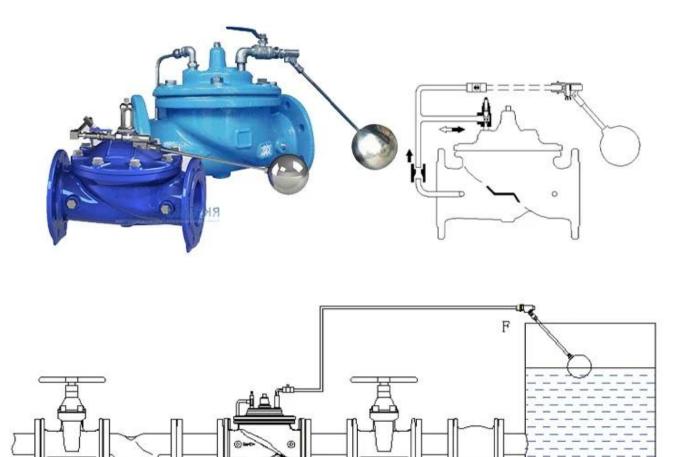

The float ball valve is used to accurately control the water level of the water tank.

When the water level reaches the set upper limit, the float guide valve is closed, the main valve is closed, the pipeline stops the water supply;

When the water level drops, the float valve opens, the main valve opens, and the pipeline begins to supply water.

The float pilot valve can be installed in the tank alone or with the main valve.

D

C

Е