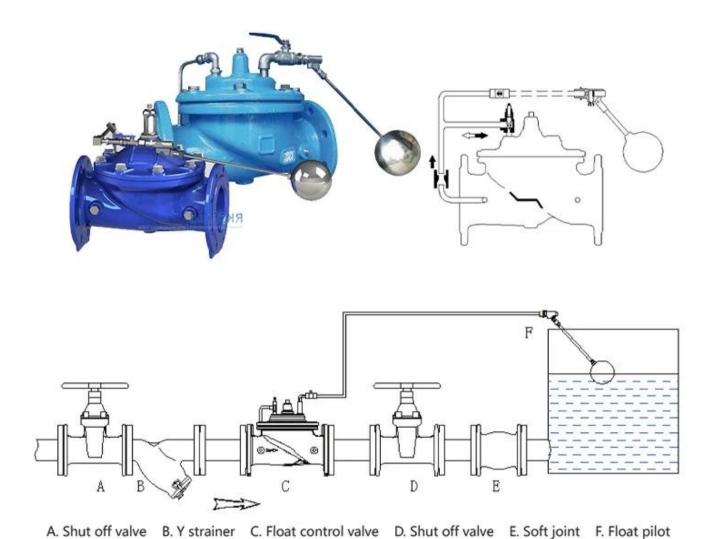

The float ball valve is used to accurately control the water level of the water tank.

When the water level reaches the set upper limit, the float guide valve is closed, the main valve is closed, the pipeline stops the water supply;

When the water level drops, the float valve opens, the main valve opens, and the pipeline begins to supply water.

The float pilot valve can be installed in the tank alone or with the main valve.