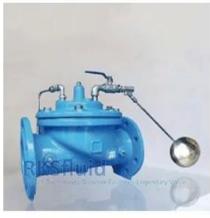

The float ball valve is used to accurately control the water level of the water tank.

When the water level reaches the set upper limit, the float guide valve is closed, the main valve is closed, the pipeline stops the water supply;

When the water level drops, the float valve opens, the main valve opens, and the pipeline begins to supply water.

The float pilot valve can be installed in the tank alone or with the main valve.