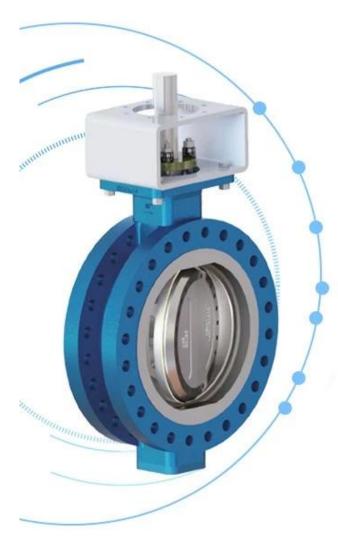

### **DESIGN FEATURES**

- 1.Elastic stainless steel sealing ring,"0"leakage
- 2.Fireproof structural design,blow-out proof stems
- 3. Auto welding plasma powder surfacing valve seat
- 4. Hollow design, reduces flow resistance
- 5.Interchangeable DSS entity seal / multiple-piece
- 6.stainless and graphite seal
- 7.ISO5211 Mounting platform, simple connection