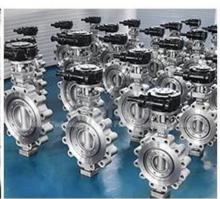

### **DESIGN FEATURES**

- 1.Elastic stainless steel sealing ring,"0"leakage
- 2.Fireproof structural design,blow-out proof stems
- 3. Auto welding plasma powder surfacing valve seat
- 4. Hollow design, reduces flow resistance
- 5.Interchangeable DSS entity seal / multiple-piece
- 6.stainless and graphite seal
- 7.ISO5211 Mounting platform, simple connection

V Product Standard: GB, German Standard, American Standard, TUV CE, ISO 9001, ADWO-2000, TS, PED, WRC WRAS, KTW, API 6D, API609.

VI Main production: butterfly valve, ball valve, gate valve, check valve, globe valves, pipe fittings, manual / pneumatic / electric actuator, valve parts.