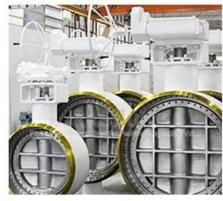

### **DESIGN FEATURES**

- 1.Elastic stainless steel sealing ring,"0"leakage
- 2.Fireproof structural design,blow-out proof stems
- 3. Auto welding plasma powder surfacing valve seat
- 4. Hollow design, reduces flow resistance
- 5.Interchangeable DSS entity seal / multiple-piece
- 6.stainless and graphite seal
- 7.ISO5211 Mounting platform, simple connection

V Product Standard: GB, German Standard, American Standard, TUV CE, ISO 9001, ADWO-2000, TS, PED, WRC WRAS, KTW, API 6D, API609.

VI Main production: butterfly valve, ball valve, gate valve, check valve, globe valves, pipe fittings, manual / pneumatic / electric actuator, valve parts.