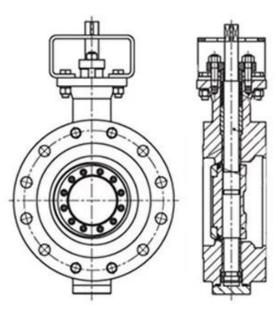

### **DESIGN FEATURES**

- 1.Elastic stainless steel sealing ring,"0"leakage
- 2.Fireproof structural design,blow-out proof stems
- 3. Auto welding plasma powder surfacing valve seat
- 4. Hollow design, reduces flow resistance
- 5.Interchangeable DSS entity seal / multiple-piece
- 6.stainless and graphite seal
- 7.ISO5211 Mounting platform, simple connection