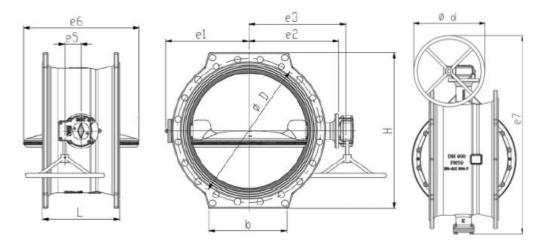

New **double eccentric butterfly valve** represents the essence of an efficient butterfly valve designed for when economy is a high priority.

ATHENA is functional and reliable, providing reduced complexity.

It covers the needs in standard applicatins for drinking water in terms of design, materials and standards.

1. We provides the most competitive solutions with the most professional technical support, the most comprehensive quality management and the most premium customer service.

 $2. \ we \ promise \ products \ warranty \ 24 \ months.$ 

Response 24 hours on line with every day

| Size                 | DN200-DN1800                                                                                                                                       |
|----------------------|----------------------------------------------------------------------------------------------------------------------------------------------------|
| Pressure Ratings     | PN10 PN16 PN25 PN40                                                                                                                                |
| Material             | Ductile Iron                                                                                                                                       |
| Suitable temperature | ≤80°C                                                                                                                                              |
| Design Standards     | EN 593 and EN1074-1/2                                                                                                                              |
| Face-to-face         | EN558 series 13 and series 14                                                                                                                      |
| Application          | Water Treatment, HVAC, Irrigation System, Pumping, Smart Water Control, Power Station, Desalination, Food Industry, Mining, Coal Chemical Industry |