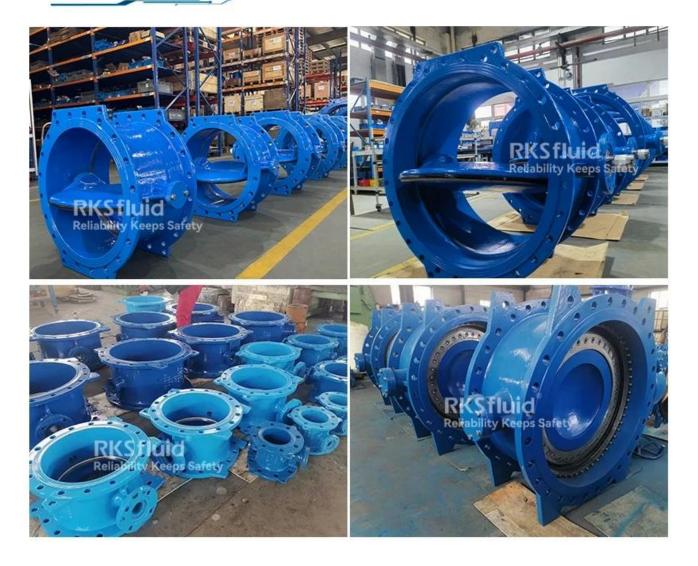

New **double eccentric butterfly valve** represents the essence of an efficient butterfly valve designed for when economy is a high priority.

ATHENA is functional and reliable, providing reduced complexity.

It covers the needs in standard applicatins for drinking water in terms of design, materials and standards.

1. We provides the most competitive solutions with the most professional technical support, the most comprehensive quality management and the most premium customer service.

 $2. \ we \ promise \ products \ warranty \ 24 \ months.$ 

Response 24 hours on line with every day

| Size                 | DN200-DN1800                                                                                                                                       |
|----------------------|----------------------------------------------------------------------------------------------------------------------------------------------------|
| Pressure Ratings     | PN10 PN16 PN25 PN40                                                                                                                                |
| Material             | Ductile Iron                                                                                                                                       |
| Suitable temperature | ≤80°C                                                                                                                                              |
| Design Standards     | EN 593 and EN1074-1/2                                                                                                                              |
| Face-to-face         | EN558 series 13 and series 14                                                                                                                      |
| Application          | Water Treatment, HVAC, Irrigation System, Pumping, Smart Water Control, Power Station, Desalination, Food Industry, Mining, Coal Chemical Industry |