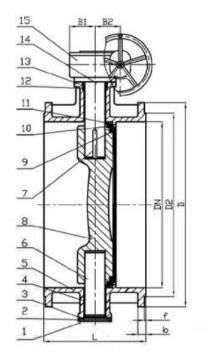

### Features

- Size range DN100-1200mm
- Standard-ISO/BS/DIN/AWWA/API
- Tests Standard-BS EN 12266-1
- Body-Ductile Iron/Cast Iron/Stainless Steel /WCB
- Body Ring-SS420/SS304/SS316
- Disc Ring-EPDM
- Shaft-SS420/SS431/SS316
- Fusion bonded epoxy coating-Min 300 Microns

| Size             | DN200-DN4000                                                                                                                                       |
|------------------|----------------------------------------------------------------------------------------------------------------------------------------------------|
| Pressure Ratings | PN10 PN16 PN25                                                                                                                                     |
| Material         | Ductile Iron                                                                                                                                       |
| Seat             | SS304 / SS316                                                                                                                                      |
| Stem             | Stainless Steel                                                                                                                                    |
| Sealing Ring     | EPDM                                                                                                                                               |
| Shaft Sleeve     | Steel Sleeve                                                                                                                                       |
| Flanges standard | BS EN1092-2:1997 PN16                                                                                                                              |
| Application      | Water Treatment, HVAC, Irrigation System, Pumping, Smart Water Control, Power Station, Desalination, Food Industry, Mining, Coal Chemical Industry |