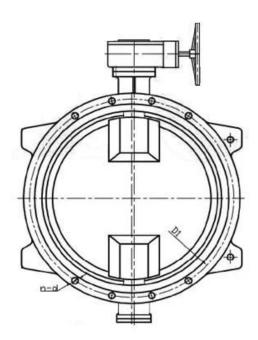

### **DESIGN FEATURES**

This series of butterfly valves are used for industrial pipelines, as bi-directional open and close and regulation devices, the adjustment range is from 40°C-90°C full open.Suitable temperature≥ 80°C

### Features

- Size range DN100-1200mm
- Standard-ISO/BS/DIN/AWWA/API
- Tests Standard-BS EN 12266-1
- Body-Ductile Iron/Cast Iron/Stainless Steel /WCB
- Body Ring-SS420/SS304/SS316
- Disc Ring-EPDM
- Shaft-SS420/SS431/SS316
- Fusion bonded epoxy coating-Min 300 Microns

| Size             | DN200-DN4000                                                                                                                                       |
|------------------|----------------------------------------------------------------------------------------------------------------------------------------------------|
| Pressure Ratings | PN10 PN16 PN25                                                                                                                                     |
| Material         | Ductile Iron                                                                                                                                       |
| Seat             | SS304 / SS316                                                                                                                                      |
| Stem             | Stainless Steel                                                                                                                                    |
| Sealing Ring     | EPDM                                                                                                                                               |
| Shaft Sleeve     | Steel Sleeve                                                                                                                                       |
| Flanges standard | BS EN1092-2:1997 PN16                                                                                                                              |
| Application      | Water Treatment, HVAC, Irrigation System, Pumping, Smart Water Control, Power Station, Desalination, Food Industry, Mining, Coal Chemical Industry |