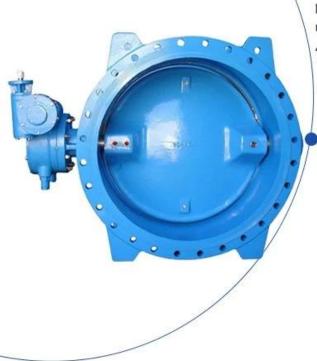

### **DESIGN FEATURES**

This series of butterfly valves are used for industrial pipelines, as bi-directional open and close and regulation devices, the adjustment range is from 40°C-90°C full open.Suitable temperature≥ 80°C

### Features

- Size range DN100-1200mm
- Standard-ISO/BS/DIN/AWWA/API
- Tests Standard-BS EN 12266-1
- Body-Ductile Iron/Cast Iron/Stainless Steel /WCB
- Body Ring-SS420/SS304/SS316
- Disc Ring-EPDM
- Shaft-SS420/SS431/SS316
- Fusion bonded epoxy coating-Min 300 Microns

| Size             | DN200-DN4000                                                                                                                                       |
|------------------|----------------------------------------------------------------------------------------------------------------------------------------------------|
| Pressure Ratings | PN10 PN16 PN25                                                                                                                                     |
| Material         | Ductile Iron                                                                                                                                       |
| Seat             | SS304 / SS316                                                                                                                                      |
| Stem             | Stainless Steel                                                                                                                                    |
| Sealing Ring     | EPDM                                                                                                                                               |
| Shaft Sleeve     | Steel Sleeve                                                                                                                                       |
| Flanges standard | BS EN1092-2:1997 PN16                                                                                                                              |
| Application      | Water Treatment, HVAC, Irrigation System, Pumping, Smart Water Control, Power Station, Desalination, Food Industry, Mining, Coal Chemical Industry |