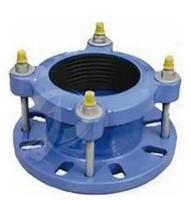

Universal coupling is suitable for pipeline, both end is socket. We use a new mechanical coupling technology to save the installation time. Install easily and remove conveniently.

### **1.Large tolerance**

Covers multiple pipe materials in each individual unit, enabling stock reduction and simplifies installation.

### 2.High quality materials

Selected for strength and corrosion resistance. Flange Adaptors are multi/drilledfor compatibility with most common flange standards.

#### **3.Optimal Sealing**

Unique gasket with circumferential ribs for maximum sealing on corroded, scored or pitied pipes.

| NO.   | Name                   | Material                        | Standard    |
|-------|------------------------|---------------------------------|-------------|
| 1     | Cylinder               | GGG50                           | EN1563      |
| 2     | Rubber ring            | EPDM                            | ISO4633     |
| 3     | Gland                  | GGG50                           | EN1563      |
| 4/5/6 | Bolt                   | Carbon Steel Grade 6.8 Dacromet | ISO898      |
|       | Anti-corrosion Coating | Epoxy Resin                     | BS EN 14901 |