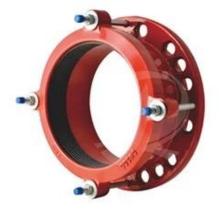

Universal coupling is suitable for pipeline, both end is socket. We use a new mechanical coupling technology to save the installation time. Install easily and remove conveniently.

### **1.Large tolerance**

Covers multiple pipe materials in each individual unit, enabling stock reduction and simplifies installation.

### 2.High quality materials

Selected for strength and corrosion resistance. Flange Adaptors are multi/drilledfor compatibility with most common flange standards.

#### **3.Optimal Sealing**

Unique gasket with circumferential ribs for maximum sealing on corroded, scored or pitied pipes.

| NO.   | Name                   | Material                        | Standard    |
|-------|------------------------|---------------------------------|-------------|
| 1     | Cylinder               | GGG50                           | EN1563      |
| 2     | Rubber ring            | EPDM                            | ISO4633     |
| 3     | Gland                  | GGG50                           | EN1563      |
| 4/5/6 | Bolt                   | Carbon Steel Grade 6.8 Dacromet | ISO898      |
|       | Anti-corrosion Coating | Epoxy Resin                     | BS EN 14901 |