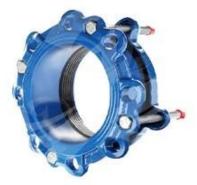

Universal coupling is suitable for pipeline, both end is socket. We use a new mechanical coupling technology to save the installation time. Install easily and remove conveniently.

### **1.Large tolerance**

Covers multiple pipe materials in each individual unit, enabling stock reduction and simplifies installation.

### 2.High quality materials

Selected for strength and corrosion resistance. Flange Adaptors are multi/drilledfor compatibility with most common flange standards.

#### **3.Optimal Sealing**

Unique gasket with circumferential ribs for maximum sealing on corroded, scored or pitied pipes.

| NO.   | Name                   | Material                        | Standard    |
|-------|------------------------|---------------------------------|-------------|
| 1     | Cylinder               | GGG50                           | EN1563      |
| 2     | Rubber ring            | EPDM                            | ISO4633     |
| 3     | Gland                  | GGG50                           | EN1563      |
| 4/5/6 | Bolt                   | Carbon Steel Grade 6.8 Dacromet | ISO898      |
|       | Anti-corrosion Coating | Epoxy Resin                     | BS EN 14901 |