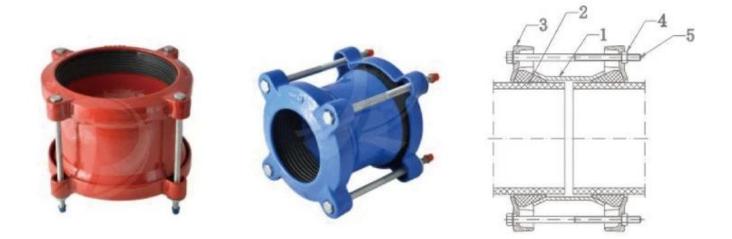

#### **3.Optimal Sealing**

Unique gasket with circumferential ribs for maximum sealing on corroded, scored or pitied pipes.

| NO.   | Name                   | Material                        | Standard    |
|-------|------------------------|---------------------------------|-------------|
| 1     | Cylinder               | GGG50                           | EN1563      |
| 2     | Rubber ring            | EPDM                            | ISO4633     |
| 3     | Gland                  | GGG50                           | EN1563      |
| 4/5/6 | Bolt                   | Carbon Steel Grade 6.8 Dacromet | ISO898      |
|       | Anti-corrosion Coating | Epoxy Resin                     | BS EN 14901 |