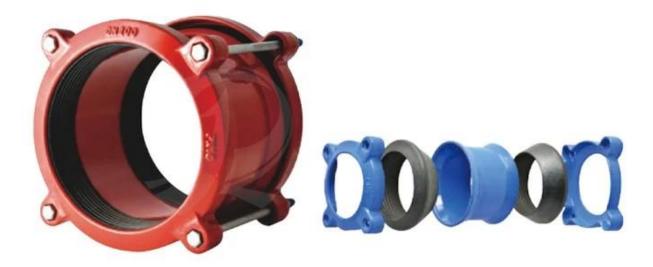

Universal coupling is suitable for pipeline, both end is socket. We use a new mechanical coupling technology to save the installation time. Install easily and remove conveniently.

### **1.Large tolerance**

Covers multiple pipe materials in each individual unit, enabling stock reduction and simplifies installation.

### 2.High quality materials

Selected for strength and corrosion resistance. Flange Adaptors are multi/drilledfor compatibility with most common flange standards.

#### **3.Optimal Sealing**

Unique gasket with circumferential ribs for maximum sealing on corroded, scored or pitied pipes.

| NO.   | Name                   | Material                        | Standard    |
|-------|------------------------|---------------------------------|-------------|
| 1     | Cylinder               | GGG50                           | EN1563      |
| 2     | Rubber ring            | EPDM                            | ISO4633     |
| 3     | Gland                  | GGG50                           | EN1563      |
| 4/5/6 | Bolt                   | Carbon Steel Grade 6.8 Dacromet | ISO898      |
|       | Anti-corrosion Coating | Epoxy Resin                     | BS EN 14901 |