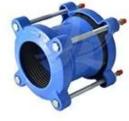

Universal coupling is suitable for pipeline, both end is socket. We use a new mechanical coupling technology to save the installation time. Install easily and remove conveniently.

### **1.Large tolerance**

Covers multiple pipe materials in each individual unit, enabling stock reduction and simplifies installation.

### 2.High quality materials

Selected for strength and corrosion resistance. Flange Adaptors are multi/drilledfor compatibility with most common flange standards.

#### **3.Optimal Sealing**

Unique gasket with circumferential ribs for maximum sealing on corroded, scored or pitied pipes.

| NO.   | Name                   | Material                        | Standard    |
|-------|------------------------|---------------------------------|-------------|
| 1     | Cylinder               | GGG50                           | EN1563      |
| 2     | Rubber ring            | EPDM                            | ISO4633     |
| 3     | Gland                  | GGG50                           | EN1563      |
| 4/5/6 | Bolt                   | Carbon Steel Grade 6.8 Dacromet | ISO898      |
|       | Anti-corrosion Coating | Epoxy Resin                     | BS EN 14901 |