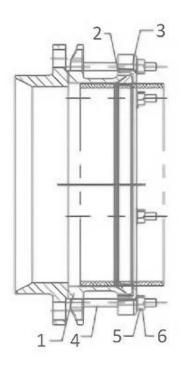

| NO.   | Name                   | Material                               | Standard    |
|-------|------------------------|----------------------------------------|-------------|
| 1     | Flange A Pipe          | GGG50                                  | EN1563      |
| 2     | Gasket                 | EPDM                                   | ISO4633     |
| 3     | Compression Ring       | GGG50                                  | EN1563      |
| 4/5/6 | Bolt                   | Carbon Steel Grade 4.8 galvanized zinc | ISO898      |
|       | Anti-corrosion Coating | Epoxy Resin                            | BS EN 14901 |
|       | Flange drilling        |                                        | BS EN 1092  |