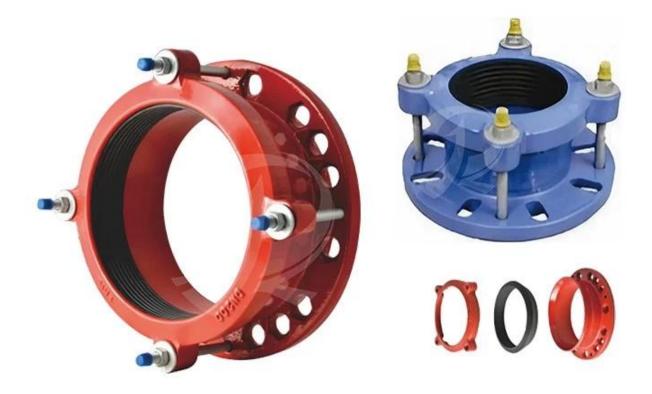

Universal Flange adaptor is suitable for pipeline which one end is flange and the other end is socket. We use a new mechanical coupling technology to save the installation time. Install easily and remove conveniently.

There is 5-10mm telescopic adjustment between socket and flange plat. Another feature of the product is the range of connections. Because of the large diameter of the pipe connected to the product, the line is allowed to have a  $\pm 6^{\circ}$  deviation when connecting the pipeline so that the normal movement of the pipe (such as ground subsidence, etc.). It can be used in the large bending radius pipeline caused the deviation. In addition, the pipe can be cut with different lengths, and the product connection is changed from a socket pipe to a flange connecting pipe. Install easily and quickly. Using only one wrench torque wrench to tighten high strength steel or stainless steel bolted connections is one of the most important features of this range products. In view of the above characteristics, the customer's demand for product inventory has been reduced.