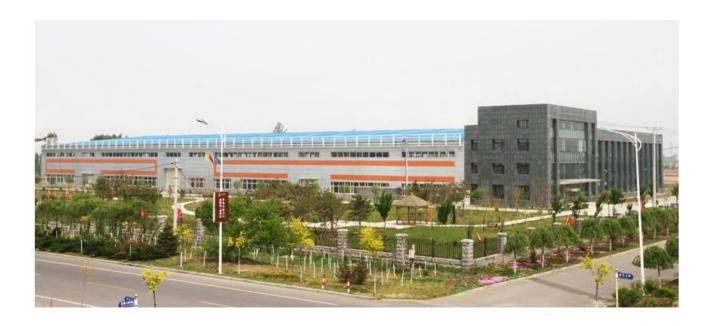

### **DESIGN FEATURES**



This series of butterfly valves are used for industrial pipelines, as bi-directional open and close and regulation devices, the adjustment range is from 40°C-90°C full open.Suitable temperature≥ 80°C

### **Features**

- Size range DN100-1200mm
- Standard-ISO/BS/DIN/AWWA/API
- Tests Standard-BS EN 12266-1
- Body-Ductile Iron/Cast Iron/Stainless Steel /WCB
- · Body Ring-SS420/SS304/SS316
- · Disc Ring-EPDM
- Shaft-SS420/SS431/SS316
- · Fusion bonded epoxy coating-Min 300 Microns





# APPLICATION SCENARIO

















Industrial water application

Power plant

Sea water desalination

Water treatment

Water supply and drainage

HAVC

Food and drug Water transport









## COMPANY INFORMATION



I Business area: fluid control products, technology and environmental protection products.

II Advanced CNC machining centers, professional process cells, wide-range welding equipment, automatic assembly lines and coating.

III China's standard reference unit, to participate in the development of relevant valve industry standards.

IV We have set up a research and development center in Houston, Texas, in the United States.

V Product Standard: GB, German Standard, American Standard, TUV CE, ISO 9001, ADWO-2000, TS, PED, WRC WRAS, KTW, API 6D, API609.

VI Main production: butterfly valve, ball valve, gate valve, check valve, globe valves, pipe fittings, manual / pneumatic / electric actuator, valve parts.

# COMPANY FACTORY







# COMPANY QUALIFICATION

















# COMPANY EXHIBIT