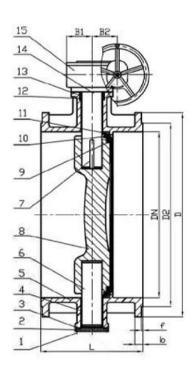

### **Features**

- Size range DN100-1200mm
- Standard-ISO/BS/DIN/AWWA/API
- Tests Standard-BS EN 12266-1
- Body-Ductile Iron/Cast Iron/Stainless Steel /WCB
- · Body Ring-SS420/SS304/SS316
- · Disc Ring-EPDM
- Shaft-SS420/SS431/SS316
- · Fusion bonded epoxy coating-Min 300 Microns