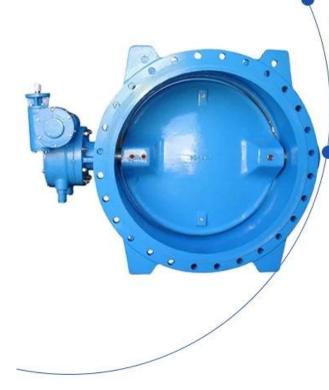

### **DESIGN FEATURES**

This series of butterfly valves are used for industrial pipelines, as bi-directional open and close and regulation devices, the adjustment range is from 40°C-90°C full open.Suitable temperature≥ 80°C

### **Features**

- Size range DN100-1200mm
- Standard-ISO/BS/DIN/AWWA/API
- Tests Standard-BS EN 12266-1
- Body-Ductile Iron/Cast Iron/Stainless Steel /WCB
- · Body Ring-SS420/SS304/SS316
- · Disc Ring-EPDM
- Shaft-SS420/SS431/SS316
- · Fusion bonded epoxy coating-Min 300 Microns