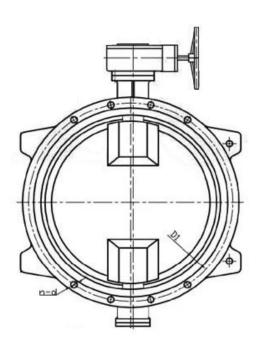

### **Features**

- Size range DN100-1200mm
- Standard-ISO/BS/DIN/AWWA/API
- Tests Standard-BS EN 12266-1
- Body-Ductile Iron/Cast Iron/Stainless Steel /WCB
- · Body Ring-SS420/SS304/SS316
- · Disc Ring-EPDM
- Shaft-SS420/SS431/SS316
- · Fusion bonded epoxy coating-Min 300 Microns