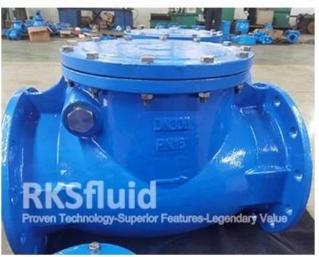

Swing check valve is mounted with a disc that swings on a hinge or shaft. The disc swings off the seat to allow forward flow and when the flow is stopped, the disc swings back onto the seat to block reverse flow.

Swing check valves are available in both resilient and metal sealing. It's normally recommended for water and wastewater systems applications because of the simple construction, low pressure drop across the valve, and field service ability.