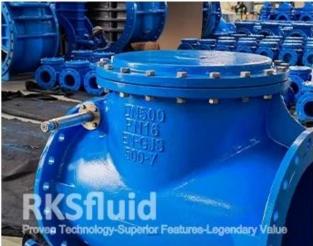

Swing check valve is mounted with a disc that swings on a hinge or shaft. The disc swings off the seat to allow forward flow and when the flow is stopped, the disc swings back onto the seat to block reverse flow.

Swing check valves are available in both resilient and metal sealing. It's normally recommended for water and wastewater systems applications because of the simple construction, low pressure drop across the valve, and field service ability.