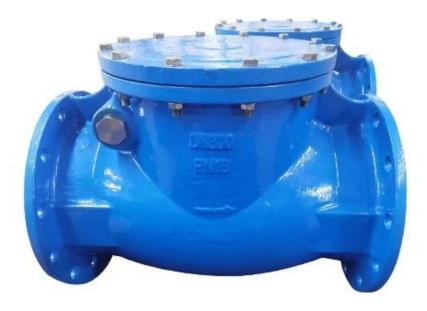

Swing check valve is mounted with a disc that swings on a hinge or shaft. The disc swings off the seat to allow forward flow and when the flow is stopped, the disc swings back onto the seat to block reverse flow.

Swing check valves are available in both resilient and metal sealing. It's normally recommended for water and wastewater systems applications because of the simple construction, low pressure drop across the valve, and field service ability.