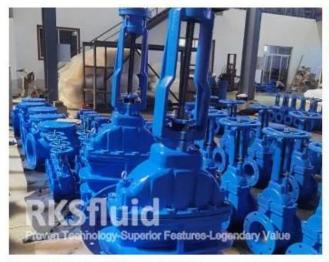

Swing check valve is mounted with a disc that swings on a hinge or shaft. The disc swings off the seat to allow forward flow and when the flow is stopped, the disc swings back onto the seat to block reverse flow.

Swing check valves are available in both resilient and metal sealing. It's normally recommended for water and wastewater systems applications because of the simple construction, low pressure drop across the valve, and field service ability.