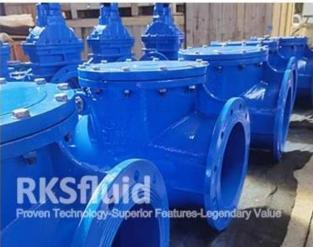

Swing check valve is mounted with a disc that swings on a hinge or shaft. The disc swings off the seat to allow forward flow and when the flow is stopped, the disc swings back onto the seat to block reverse flow.

Swing check valves are available in both resilient and metal sealing. It's normally recommended for water and wastewater systems applications because of the simple construction, low pressure drop across the valve, and field service ability.