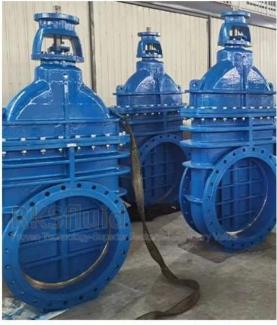

### FEATURES

- Double flange metal seated gate valve
- Size Range:DN50-DN2000
- Standard-ISO/BS/DIN/AWWA/API
- Tests Standard-BS EN 12266-1
- Body Ring-Bronze/SS420/SS304/SS316
- Body-Ductile Iron /Cast Iron/Stainless Steel /WCB
- Fusion bonded epoxy coating-min 300 microns

RELATED PRODUCTS

SMALL DIAMETER GATE VALVE DN50-DN300,PN10/16/25

METAL SEATED GATE VALVE DN350-DN600,PN10/16/25

LARGE DIAMETER METAL SEATED GATE VALVE DN700-DN2000,PN10/16/25