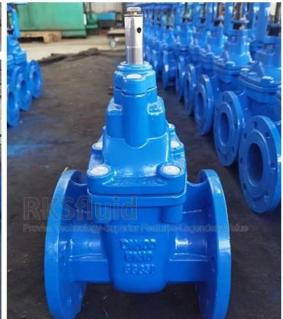

### FEATURES

- Double flange metal seated gate valve
- Size Range:DN50-DN2000
- Standard-ISO/BS/DIN/AWWA/API
- Tests Standard-BS EN 12266-1
- Body Ring-Bronze/SS420/SS304/SS316
- Body-Ductile Iron /Cast Iron/Stainless Steel /WCB
- Fusion bonded epoxy coating-min 300 microns

RELATED PRODUCTS

SMALL DIAMETER GATE VALVE DN50-DN300,PN10/16/25

METAL SEATED GATE VALVE DN350-DN600,PN10/16/25

LARGE DIAMETER METAL SEATED GATE VALVE DN700-DN2000,PN10/16/25