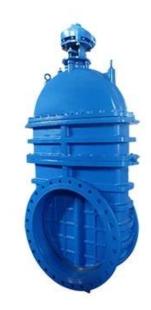

### FEATURES

- Double flange metal seated gate valve
- Size Range:DN50-DN2000
- Standard-ISO/BS/DIN/AWWA/API
- Tests Standard-BS EN 12266-1
- Body Ring-Bronze/SS420/SS304/SS316
- Body-Ductile Iron /Cast Iron/Stainless Steel /WCB
- Fusion bonded epoxy coating-min 300 microns

RELATED PRODUCTS

SMALL DIAMETER GATE VALVE DN50-DN300,PN10/16/25

METAL SEATED GATE VALVE DN350-DN600,PN10/16/25

LARGE DIAMETER METAL SEATED GATE VALVE DN700-DN2000,PN10/16/25