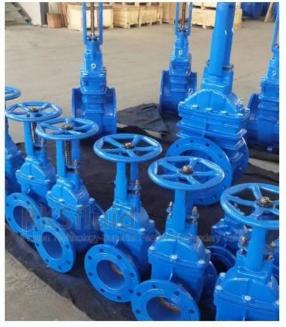

### FEATURES

- Double flange metal seated gate valve
- Size Range:DN50-DN2000
- Standard-ISO/BS/DIN/AWWA/API
- Tests Standard-BS EN 12266-1
- Body Ring-Bronze/SS420/SS304/SS316
- Body-Ductile Iron /Cast Iron/Stainless Steel /WCB
- Fusion bonded epoxy coating-min 300 microns

RELATED PRODUCTS

SMALL DIAMETER GATE VALVE DN50-DN300,PN10/16/25

METAL SEATED GATE VALVE DN350-DN600,PN10/16/25

LARGE DIAMETER METAL SEATED GATE VALVE DN700-DN2000,PN10/16/25