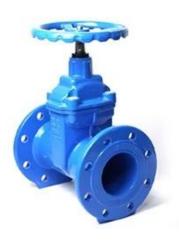

### FEATURES

- Double flange metal seated gate valve
- Size Range:DN50-DN2000
- Standard-ISO/BS/DIN/AWWA/API
- Tests Standard-BS EN 12266-1
- Body Ring-Bronze/SS420/SS304/SS316
- Body-Ductile Iron /Cast Iron/Stainless Steel /WCB
- Fusion bonded epoxy coating-min 300 microns

RELATED PRODUCTS

SMALL DIAMETER GATE VALVE DN50-DN300,PN10/16/25

METAL SEATED GATE VALVE DN350-DN600,PN10/16/25

LARGE DIAMETER METAL SEATED GATE VALVE DN700-DN2000,PN10/16/25