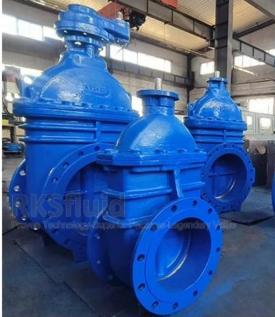

### FEATURES

- Double flange metal seated gate valve
- Size Range:DN50-DN2000
- Standard-ISO/BS/DIN/AWWA/API
- Tests Standard-BS EN 12266-1
- Body Ring-Bronze/SS420/SS304/SS316
- Body-Ductile Iron /Cast Iron/Stainless Steel /WCB
- Fusion bonded epoxy coating-min 300 microns

RELATED PRODUCTS

SMALL DIAMETER GATE VALVE DN50-DN300,PN10/16/25

METAL SEATED GATE VALVE DN350-DN600,PN10/16/25

LARGE DIAMETER METAL SEATED GATE VALVE DN700-DN2000,PN10/16/25