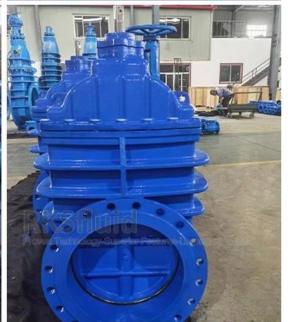

### FEATURES

- Double flange metal seated gate valve
- Size Range:DN50-DN2000
- Standard-ISO/BS/DIN/AWWA/API
- Tests Standard-BS EN 12266-1
- Body Ring-Bronze/SS420/SS304/SS316
- Body-Ductile Iron /Cast Iron/Stainless Steel /WCB
- Fusion bonded epoxy coating-min 300 microns

RELATED PRODUCTS

SMALL DIAMETER GATE VALVE DN50-DN300,PN10/16/25

METAL SEATED GATE VALVE DN350-DN600,PN10/16/25

LARGE DIAMETER METAL SEATED GATE VALVE DN700-DN2000,PN10/16/25