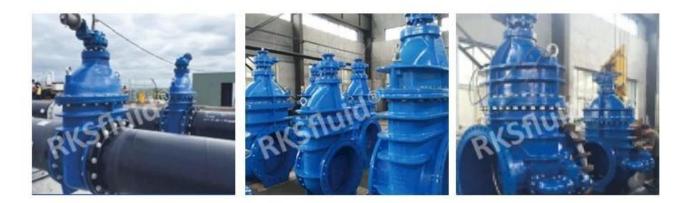

### FEATURES

- Double flange metal seated gate valve
- Size Range:DN50-DN2000
- Standard-ISO/BS/DIN/AWWA/API
- Tests Standard-BS EN 12266-1
- Body Ring-Bronze/SS420/SS304/SS316
- Body-Ductile Iron /Cast Iron/Stainless Steel /WCB
- Fusion bonded epoxy coating-min 300 microns

RELATED PRODUCTS

SMALL DIAMETER GATE VALVE DN50-DN300,PN10/16/25

METAL SEATED GATE VALVE DN350-DN600,PN10/16/25

LARGE DIAMETER METAL SEATED GATE VALVE DN700-DN2000,PN10/16/25