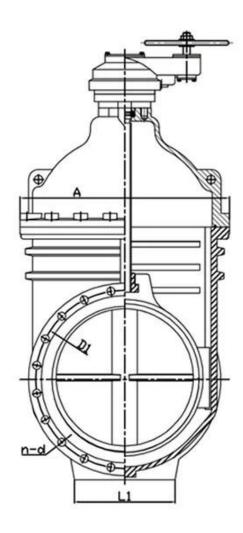

### DESIGN FEATURES

### FEATURES

- Double flange metal seated gate valve
- Size Range:DN50-DN2000
- Standard-ISO/BS/DIN/AWWA/API
- Tests Standard-BS EN 12266-1
- Body Ring-Bronze/SS420/SS304/SS316
- Body-Ductile Iron /Cast Iron/Stainless Steel /WCB
- Fusion bonded epoxy coating-min 300 microns