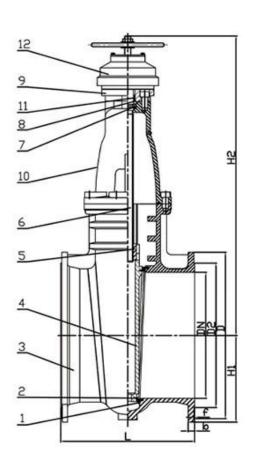

### DESIGN FEATURES

### FEATURES

- Double flange metal seated gate valve
- Size Range:DN50-DN2000
- Standard-ISO/BS/DIN/AWWA/API
- Tests Standard-BS EN 12266-1
- Body Ring-Bronze/SS420/SS304/SS316
- Body-Ductile Iron /Cast Iron/Stainless Steel /WCB
- Fusion bonded epoxy coating-min 300 microns