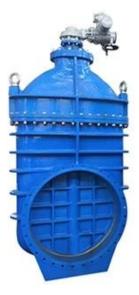

### FEATURES

- Double flange metal seated gate valve
- Size Range:DN50-DN2000
- Standard-ISO/BS/DIN/AWWA/API
- Tests Standard-BS EN 12266-1
- Body Ring-Bronze/SS420/SS304/SS316
- Body-Ductile Iron /Cast Iron/Stainless Steel /WCB
- Fusion bonded epoxy coating-min 300 microns

RELATED PRODUCTS

SMALL DIAMETER GATE VALVE DN50-DN300,PN10/16/25

METAL SEATED GATE VALVE DN350-DN600,PN10/16/25

LARGE DIAMETER METAL SEATED GATE VALVE DN700-DN2000,PN10/16/25