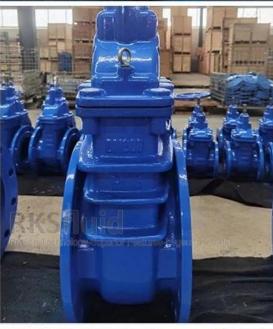

### FEATURES

- Double flange metal seated gate valve
- Size Range:DN50-DN2000
- Standard-ISO/BS/DIN/AWWA/API
- Tests Standard-BS EN 12266-1
- Body Ring-Bronze/SS420/SS304/SS316
- Body-Ductile Iron /Cast Iron/Stainless Steel /WCB
- Fusion bonded epoxy coating-min 300 microns

RELATED PRODUCTS

SMALL DIAMETER GATE VALVE DN50-DN300,PN10/16/25

METAL SEATED GATE VALVE DN350-DN600,PN10/16/25

LARGE DIAMETER METAL SEATED GATE VALVE DN700-DN2000,PN10/16/25