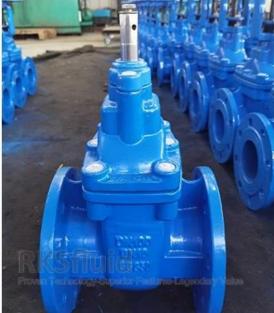

### FEATURES

- Double flange metal seated gate valve
- Size Range:DN50-DN2000
- Standard-ISO/BS/DIN/AWWA/API
- Tests Standard-BS EN 12266-1
- Body Ring-Bronze/SS420/SS304/SS316
- Body-Ductile Iron /Cast Iron/Stainless Steel /WCB
- Fusion bonded epoxy coating-min 300 microns

RELATED PRODUCTS

SMALL DIAMETER GATE VALVE DN50-DN300,PN10/16/25

METAL SEATED GATE VALVE DN350-DN600,PN10/16/25

LARGE DIAMETER METAL SEATED GATE VALVE DN700-DN2000,PN10/16/25