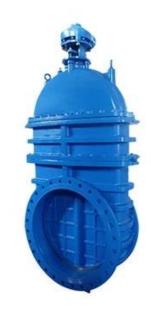

### DESIGN FEATURES

### TECHNICAL REQUIREMENT

Design standard:BS 5163.
Face to face:BS 5163.
Flanges standard:BS EN1092-2:1997 PN16.
Test standard:BS EN12266-1 Rate B.

### FEATURES

- Double flange metal seated gate valve
- Size Range:DN50-DN2000
- Standard-ISO/BS/DIN/AWWA/API
- Tests Standard-BS EN 12266-1
- Body Ring-Bronze/SS420/SS304/SS316
- Body-Ductile Iron /Cast Iron/Stainless Steel /WCB
- Fusion bonded epoxy coating-min 300 microns