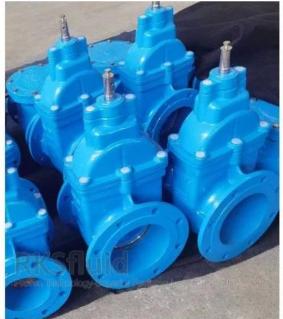

### FEATURES

- Double flange metal seated gate valve
- Size Range:DN50-DN2000
- Standard-ISO/BS/DIN/AWWA/API
- Tests Standard-BS EN 12266-1
- Body Ring-Bronze/SS420/SS304/SS316
- Body-Ductile Iron /Cast Iron/Stainless Steel /WCB
- Fusion bonded epoxy coating-min 300 microns

RELATED PRODUCTS

SMALL DIAMETER GATE VALVE DN50-DN300,PN10/16/25

METAL SEATED GATE VALVE DN350-DN600,PN10/16/25

LARGE DIAMETER METAL SEATED GATE VALVE DN700-DN2000,PN10/16/25