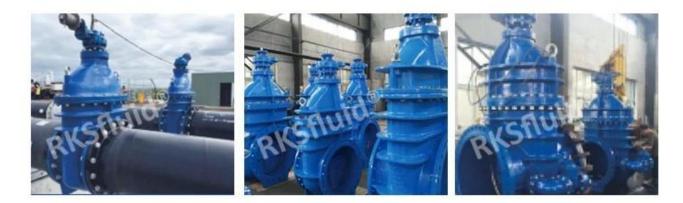

### FEATURES

- Double flange metal seated gate valve
- Size Range:DN50-DN2000
- Standard-ISO/BS/DIN/AWWA/API
- Tests Standard-BS EN 12266-1
- Body Ring-Bronze/SS420/SS304/SS316
- Body-Ductile Iron /Cast Iron/Stainless Steel /WCB
- Fusion bonded epoxy coating-min 300 microns

RELATED PRODUCTS

SMALL DIAMETER GATE VALVE DN50-DN300,PN10/16/25

METAL SEATED GATE VALVE DN350-DN600,PN10/16/25

LARGE DIAMETER METAL SEATED GATE VALVE DN700-DN2000,PN10/16/25