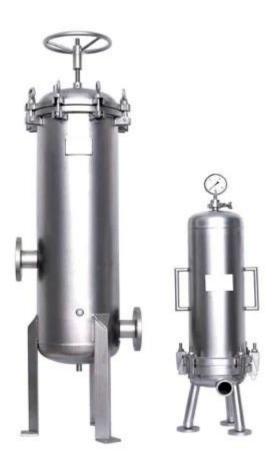

- Industrial-grade Cartridge Filter Housing
  1. Particle filtration, high precision, high efficiency, large pollution capacity
  2. Sandblasting and polishing process, up to sanitary requirements
  3. Easy to open the cover, easy to replace the filter
  4. Complete specifications, optional filter element: DOE, 222, 226 interface

- Sanitary Cartridge Filter Housing
  1.Applicable to aseptic production, comply sanitary filtration and polishing
  2.New sectional clamp, bearing pressure up to 1MPA
  3.Bracket with reinforced thread, install adjusting nut, height adjustable, durable
  4.Fixed or removable disk, thorough cleanin