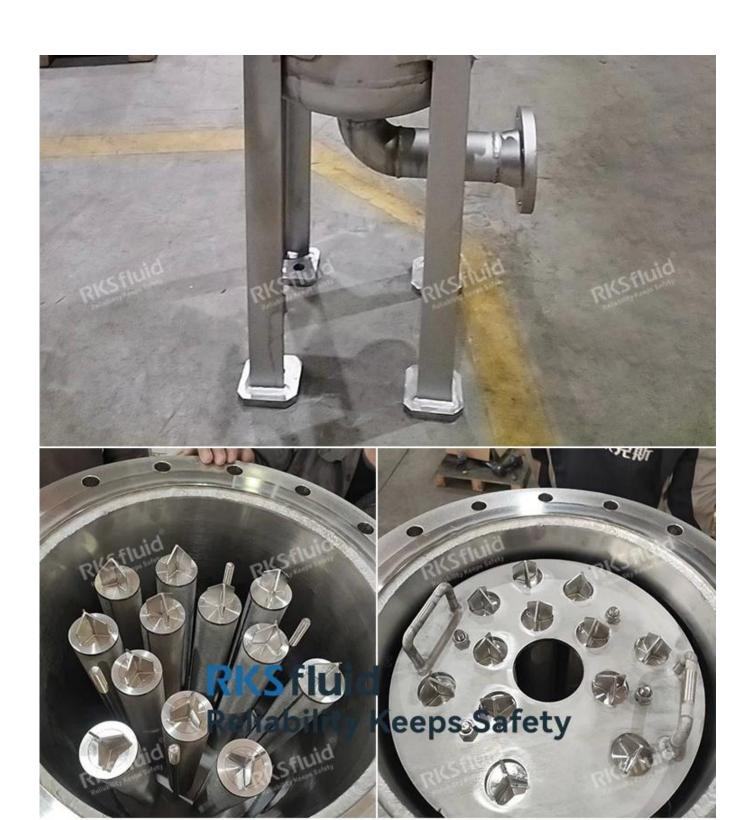

- Industrial-grade Cartridge Filter Housing
  1. Particle filtration, high precision, high efficiency, large pollution capacity
  2. Sandblasting and polishing process, up to sanitary requirements
  3. Easy to open the cover, easy to replace the filter
  4. Complete specifications, optional filter element: DOE, 222, 226 interface

- Sanitary Cartridge Filter Housing
  1.Applicable to aseptic production, comply sanitary filtration and polishing
  2.New sectional clamp, bearing pressure up to 1MPA
  3.Bracket with reinforced thread, install adjusting nut, height adjustable, durable
  4.Fixed or removable disk, thorough cleanin