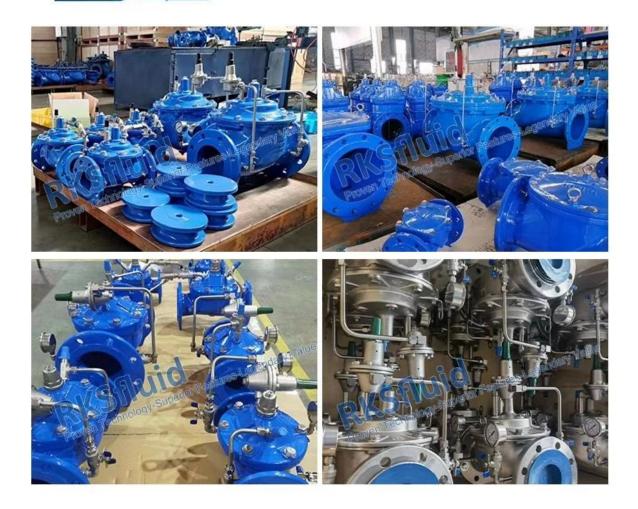

The main function same as K100. But there is no back pressure in the control chamber of the main valve. And the main valve can be fully open.

Water level difference:100-1000mm adjustable.

# Why choose us

- 1. We provides the most competitive solutions with the most professional technical support, the most comprehensive quality management and the most premium customer service.
- 2. Response: 24 hours on line with Every Day













# COMPANY INFORMATION



# **COMPANY FACTORY**



I Business area: fluid control products, technology and environmental protection products. I Advanced CNC machining centers, professional process cells, wide-range welding equipment, automatic assembly lines and coating.

 ${\rm I\hspace{-.1em}I}$  China's standard reference unit, to participate in the development of relevant valve industry standards.

IV We have set up a research and development center in Houston, Texas, in the United States. V Product Standard: GB, German Standard, American Standard, TUV CE, ISO 9001, ADWO-2000, TS, PED, WRC WRAS, KTW, API 6D, API609.

VI Main production: butterfly valve, ball valve, gate valve, check valve, globe valves, pipe fittings, manual / pneumatic / electric actuator, valve parts























# **COMPANY EXHIBITION**