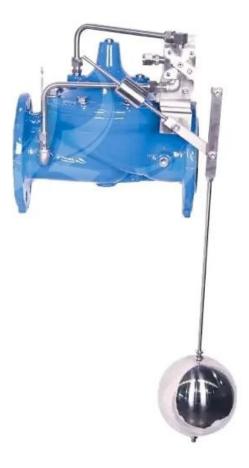

The main function same as K100. But there is no back pressure in the control chamber of the main valve. And the main valve can be fully open.

Water level difference:100-1000mm adjustable.