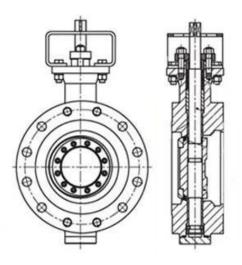

## DESIGN FEATURES

Fireproof structural design, blow-out proof stems

Auto welding plasma powder surfacing valve seat

Hollow design, reduces flow resistance

Interchangeable DSS entity seal / multiple-piece stainless and graphite seal

ISO5211 Mounting platform, simple connection