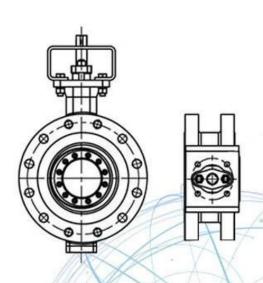

## DESIGN FEATURES

Fireproof structural design, blow-out proof stems

Auto welding plasma powder surfacing valve seat

Hollow design, reduces flow resistance

Interchangeable DSS entity seal / multiple-piece stainless and graphite seal

ISO5211 Mounting platform, simple connection