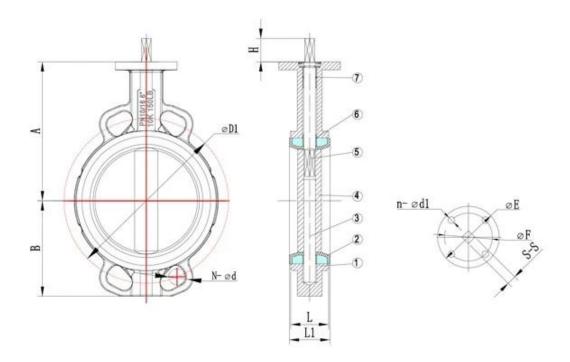

| Size              | DN50 - DN300                  |
|-------------------|-------------------------------|
| Pressure ratings  | PN6 - PN10 - PN16 (Class 150) |
| Temperature range | -10°C~+100°C                  |
| Material          | Stainless steel               |
| Seat material     | EPDM                          |
| Connection        | Wafer, Lug, Flange            |