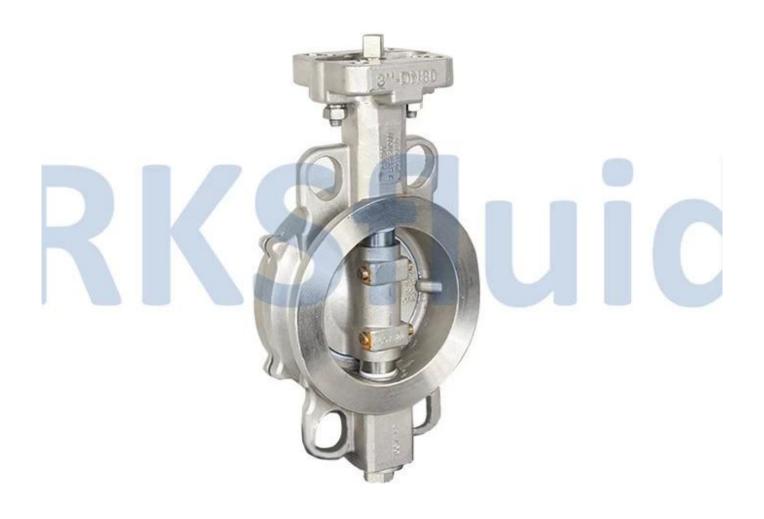

#### **DESIGN FEATURES**



#### **DURABLE**

- · No-pin connection, 1 pc blow-out proof stem
- DI/CI Nodularity over 95%

#### ANTI-CORROSION

Material: Epoxy powder: AkzoNobel , Earth Best!

• Coating Thickness: 200-250µm

 Spraying temp: over 200°C. Doesn't fade, even wipe with diethyl ether

#### QUALITY STANDARD

- 100% quality test, follow DIN, ASTM, JIS, GB/T, ISO, BS EN, API
- ONLY ONE Manufacturer get CE certification up to DN1800
- 2 years warranty. 15000 times On-off test, 30000 times
  Destructive experiment



### APPLICATION SCENARIO

















Industrial water application

Power plant

Sea water desalination

n Water treatmen

Water supply and drainage

HAV

Food and drug

Water transport











#### **FAQ**

Q: If I need quotation, what informations do we need