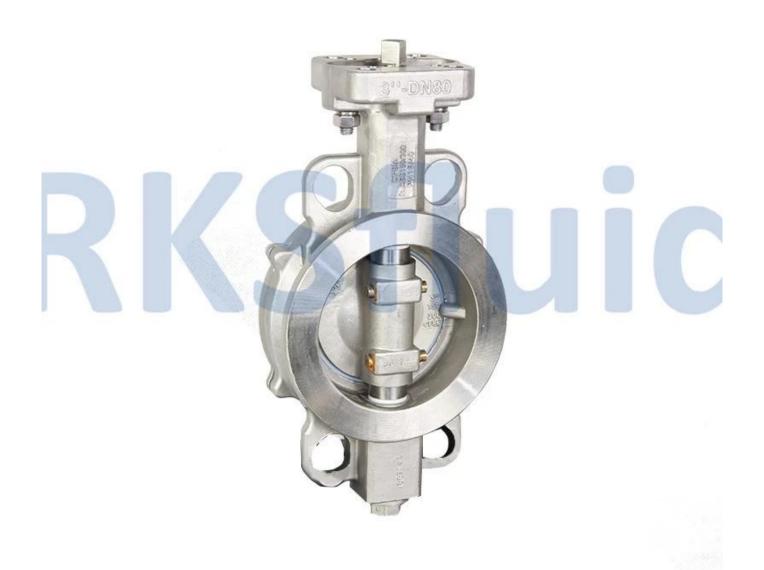

#### **DESIGN FEATURES**

#### **DURABLE**

- · No-pin connection, 1 pc blow-out proof stem
- DI/CI Nodularity over 95%