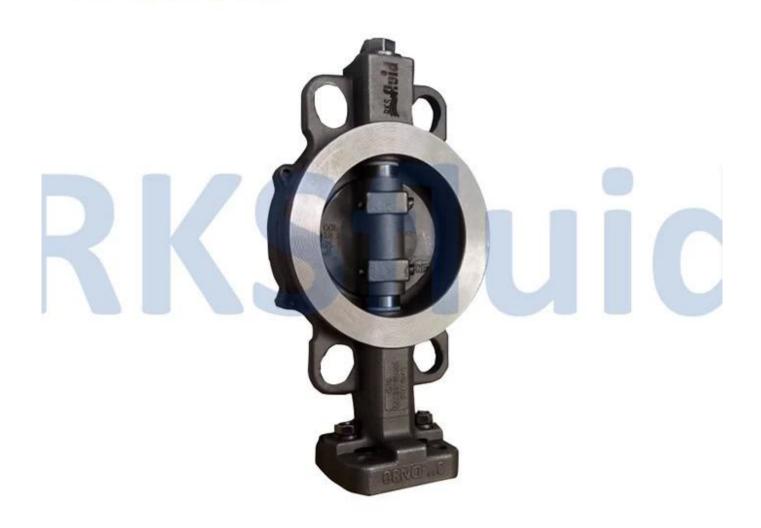

#### **DESIGN FEATURES**

#### **DURABLE**

- · No-pin connection, 1 pc blow-out proof stem
- DI/CI Nodularity over 95%