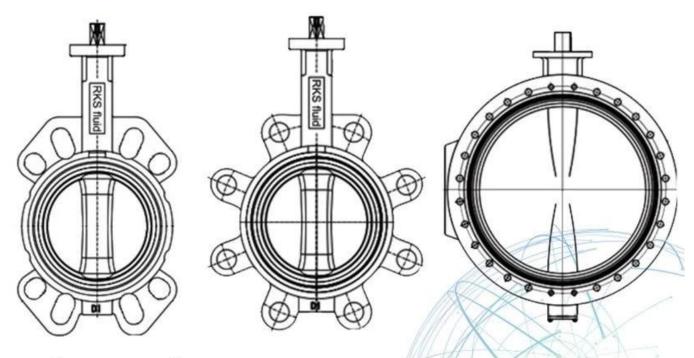

#### **DURABLE**

- · No-pin connection, 1 pc blow-out proof stem
- DI/CI Nodularity over 95%