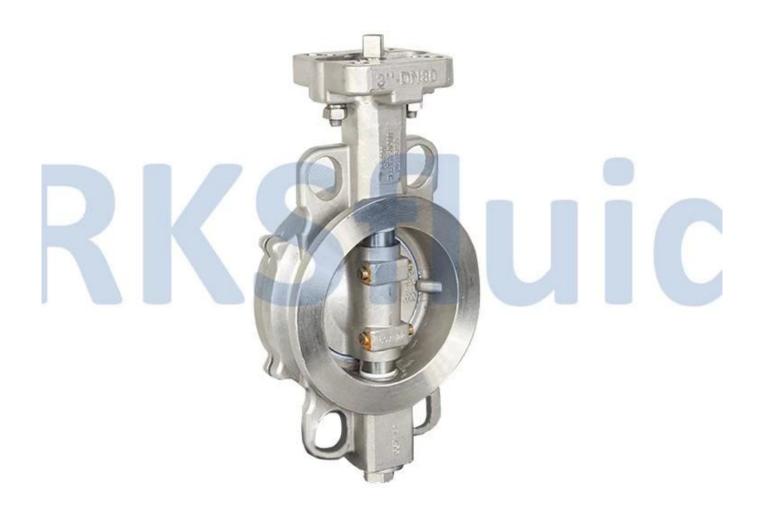

#### **DESIGN FEATURES**

#### **DURABLE**

- · No-pin connection, 1 pc blow-out proof stem
- DI/CI Nodularity over 95%