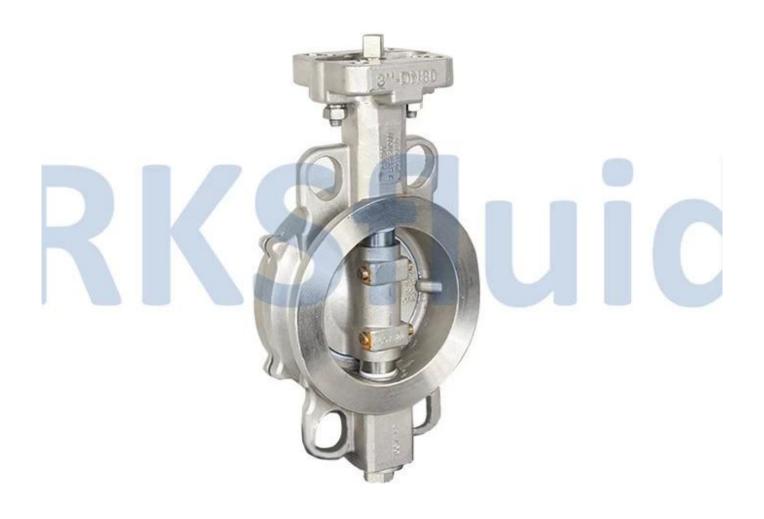

#### **DESIGN FEATURES**



#### **DURABLE**

- · No-pin connection, 1 pc blow-out proof stem
- DI/CI Nodularity over 95%

#### ANTI-CORROSION

Material: Epoxy powder: AkzoNobel , Earth Best!

• Coating Thickness: 200-250µm

 Spraying temp: over 200°C. Doesn't fade, even wipe with diethyl ether

#### QUALITY STANDARD

- 100% quality test, follow DIN, ASTM, JIS, GB/T, ISO, BS EN, API
- ONLY ONE Manufacturer get CE certification up to DN1800
- 2 years warranty. 15000 times On-off test, 30000 times
  Destructive experiment



### APPLICATION SCENARIO

















Industrial water application

Power plant

Sea water desalination

n Water treatmen

Water supply and drainage

HAV

Food and drug

Water transport











#### **FAQ**

Q: If I need quotation, what informations do we need?