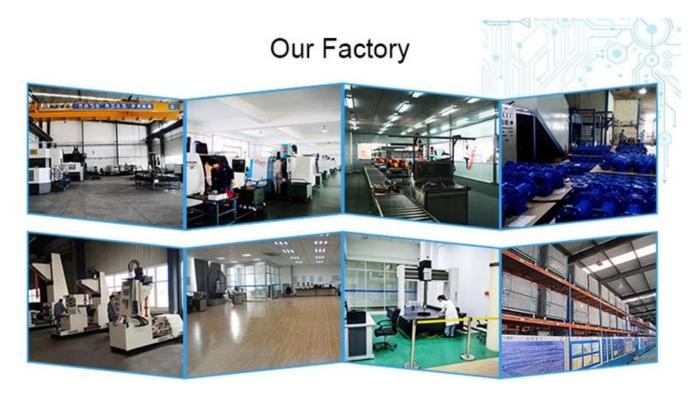

Q: What's your productive capacity?

A: RKSfluid has four plants that can provide the products you need.

O: Production lead time

A: Normal products have stock in 2~5 working days. Customized base on your need.