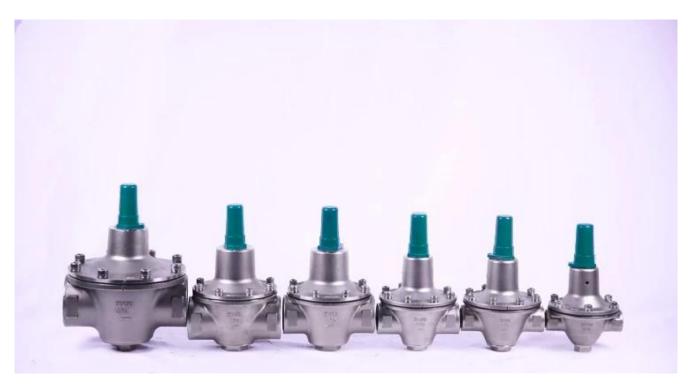

It is using for pipeline systems need to provide a stable pressure to users.

The Model D20E Pressure Reducing Valve automatically reduces a higher inlet pressure to a stable lower outlet pressure, even if changing flow rate and/or varying inlet pressure.

Regulation accuracy:+/-10%

Outlet pressure must higher than 1bar.

Size[]1/2"-2" PN10/16/25
Outlet pressure range[]1.5-7.0 bar
Material Option[]SUS304/SUS316/SAF2205/Bronze
Seals[]NBR/EPDM/HNBR
Product standard[]EN1567 ASSE 1003