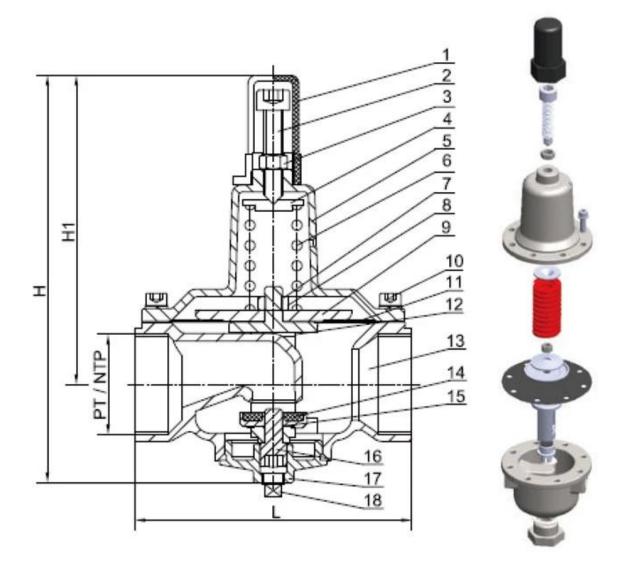

It is using for pipeline systems need to provide a stable pressure to users.

The Model D20E Pressure Reducing Valve automatically reduces a higher inlet pressure to a stable lower outlet pressure, even if changing flow rate and/or varying inlet pressure.

Change of outlet pressure/change of inlet pressure < 0.1

The setting pressure can be adjusted by adjusting the screw, and when there is no user using water at the outlet end, it is immediately closed to achieve hydrostatic sealing.

Regulation accuracy:+/-10%

Outlet pressure must higher than 1bar.

Size[]1/2"-2" PN10/16/25
Outlet pressure range[]1.5-7.0 bar
Material Option[]SUS304/SUS316/SAF2205/Bronze
Seals[]NBR/EPDM/HNBR
Product standard[]EN1567 ASSE 1003