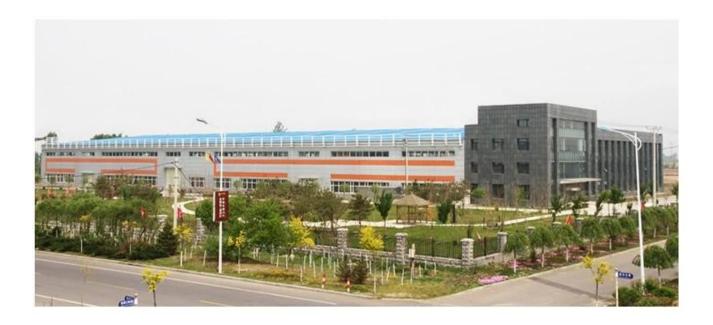

Face to face:BS 5163.
Flanges standard:BS EN1092-2:1997 PN16.
Test standard:BS EN12266-1 Rate B.

#### FEATURES

- Double flange metal seated gate valve
- Size Range:DN50-DN2000
- Standard-ISO/BS/DIN/AWWA/API
- Tests Standard-BS EN 12266-1
- Body Ring-Bronze/SS420/SS304/SS316
- Body-Ductile Iron /Cast Iron/Stainless Steel /WCB
- Fusion bonded epoxy coating-min 300 microns





RELATED PRODUCTS



SMALL DIAMETER GATE VALVE DN50-DN300,PN10/16/25



METAL SEATED GATE VALVE DN350-DN600,PN10/16/25



LARGE DIAMETER METAL SEATED GATE VALVE DN700-DN2000,PN10/16/25

## COMPANY FACTORY



## APPLICATION SCENARIO













Industrial water application

Power plant Sea water desalination

Water treatment

Water supply and drainage HAVC

Food and drug Water transport



## **COMPANY INFORMATION**



I Business area: fluid control products, technology and environmental protection products.

Il Advanced CNC machining centers, professional process cells, wide-range welding equipment, automatic assembly lines and coating.

III China's standard reference unit, to participate in the development of relevant valve industry standards.

IV We have set up a research and development center in Houston, Texas, in the United States.

V Product Standard: GB, German Standard, American Standard, TUV CE, ISO 9001, ADWO-2000, TS, PED, WRC WRAS, KTW, API 6D, API609.

VI Main production: butterfly valve, ball valve, gate valve, check valve, globe valves, pipe fittings, manual / pneumatic / electric actuator, valve parts.

## COMPANY FACTORY



## 21 years of professional / experience

ED

O)

Independent