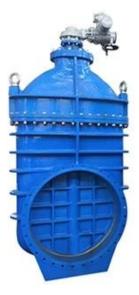

#### FEATURES

- Double flange metal seated gate valve
- Size Range:DN50-DN2000
- Standard-ISO/BS/DIN/AWWA/API
- Tests Standard-BS EN 12266-1
- Body Ring-Bronze/SS420/SS304/SS316
- Body-Ductile Iron /Cast Iron/Stainless Steel /WCB
- Fusion bonded epoxy coating-min 300 microns