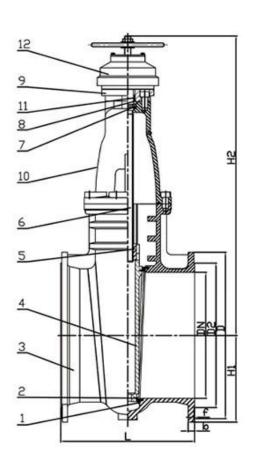

#### FEATURES

- Double flange metal seated gate valve
- Size Range:DN50-DN2000
- Standard-ISO/BS/DIN/AWWA/API
- Tests Standard-BS EN 12266-1
- Body Ring-Bronze/SS420/SS304/SS316
- Body-Ductile Iron /Cast Iron/Stainless Steel /WCB
- Fusion bonded epoxy coating-min 300 microns

#### TECHNICAL REQUIREMENT

Design standard:BS 5163.
Face to face:BS 5163.
Flanges standard:BS EN1092-2:1997 PN16.
Test standard:BS EN12266-1 Rate B.