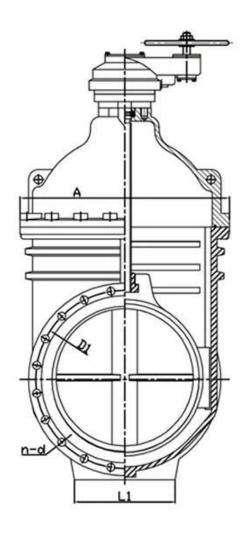

#### FEATURES

- Double flange metal seated gate valve
- Size Range:DN50-DN2000
- Standard-ISO/BS/DIN/AWWA/API
- Tests Standard-BS EN 12266-1
- Body Ring-Bronze/SS420/SS304/SS316
- Body-Ductile Iron /Cast Iron/Stainless Steel /WCB
- Fusion bonded epoxy coating-min 300 microns

#### TECHNICAL REQUIREMENT

Design standard:BS 5163.
Face to face:BS 5163.
Flanges standard:BS EN1092-2:1997 PN16.
Test standard:BS EN12266-1 Rate B.