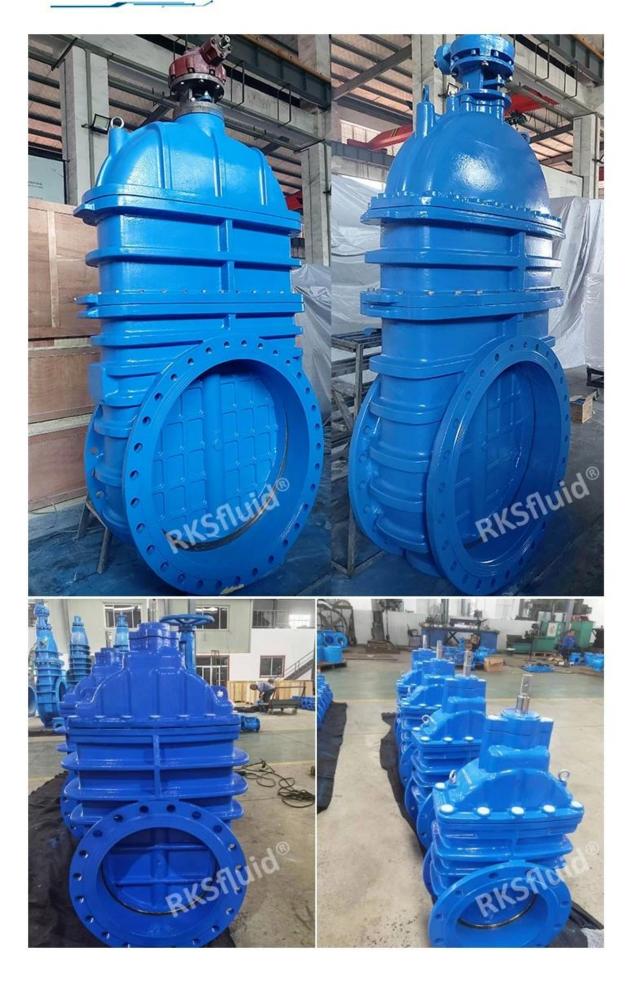

## DESIGN FEATURES



#### TECHNICAL REQUIREMENT

Design standard:BS 5163.
Face to face:BS 5163.
Flanges standard:BS EN1092-2:1997 PN16.
Test standard:BS EN12266-1 Rate B.

#### FEATURES

- Double flange metal seated gate valve
- Size Range:DN50-DN2000
- Standard-ISO/BS/DIN/AWWA/API
- Tests Standard-BS EN 12266-1
- Body Ring-Bronze/SS420/SS304/SS316
- Body-Ductile Iron /Cast Iron/Stainless Steel /WCB
- Fusion bonded epoxy coating-min 300 microns





RELATED PRODUCTS



SMALL DIAMETER GATE VALVE DN50-DN300,PN10/16/25



METAL SEATED GATE VALVE DN350-DN600,PN10/16/25



LARGE DIAMETER METAL SEATED GATE VALVE DN700-DN2000,PN10/16/25

## COMPANY FACTORY



## APPLICATION SCENARIO













Industrial water application

Power plant Sea water desalination

Water treatment

Water supply and drainage HAVC

Food and drug Water transport



## **COMPANY INFORMATION**



I Business area: fluid control products, technology and environmental protection products.

Il Advanced CNC machining centers, professional process cells, wide-range welding equipment, automatic assembly lines and coating.

III China's standard reference unit, to participate in the development of relevant valve industry standards.

IV We have set up a research and development center in Houston, Texas, in the United States.

V Product Standard: GB, German Standard, American Standard, TUV CE, ISO 9001, ADWO-2000, TS, PED, WRC WRAS, KTW, API 6D, API609.

VI Main production: butte