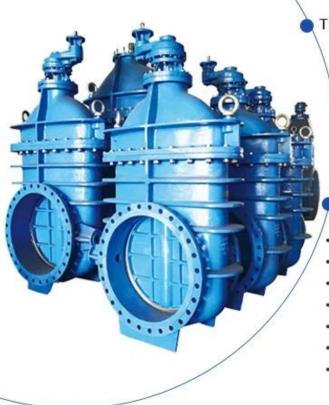

#### FEATURES

- Double flange metal seated gate valve
- Size Range:DN50-DN2000
- Standard-ISO/BS/DIN/AWWA/API
- Tests Standard-BS EN 12266-1
- Body Ring-Bronze/SS420/SS304/SS316
- Body-Ductile Iron /Cast Iron/Stainless Steel /WCB
- Fusion bonded epoxy coating-min 300 microns

RELATED PRODUCTS

SMALL DIAMETER GATE VALVE DN50-DN300,PN10/16/25

METAL SEATED GATE VALVE DN350-DN600,PN10/16/25

LARGE DIAMETER METAL SEATED GATE VALVE DN700-DN2000,PN10/16/25