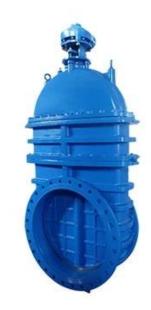

#### FEATURES

- Double flange metal seated gate valve
- Size Range:DN50-DN2000
- Standard-ISO/BS/DIN/AWWA/API
- Tests Standard-BS EN 12266-1
- Body Ring-Bronze/SS420/SS304/SS316
- Body-Ductile Iron /Cast Iron/Stainless Steel /WCB
- Fusion bonded epoxy coating-min 300 microns