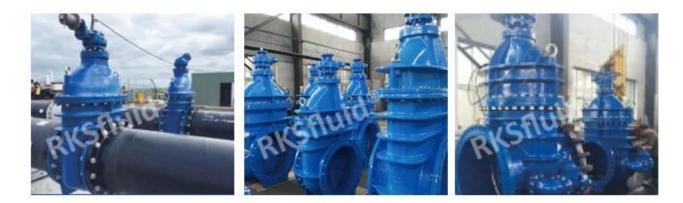

#### FEATURES

- Double flange metal seated gate valve
- Size Range:DN50-DN2000
- Standard-ISO/BS/DIN/AWWA/API
- Tests Standard-BS EN 12266-1
- Body Ring-Bronze/SS420/SS304/SS316
- Body-Ductile Iron /Cast Iron/Stainless Steel /WCB
- Fusion bonded epoxy coating-min 300 microns

RELATED PRODUCTS

SMALL DIAMETER GATE VALVE DN50-DN300,PN10/16/25

METAL SEATED GATE VALVE DN350-DN600,PN10/16/25

LARGE DIAMETER METAL SEATED GATE VALVE DN700-DN2000,PN10/16/25