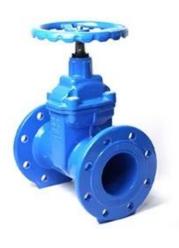

#### FEATURES

- Double flange metal seated gate valve
- Size Range:DN50-DN2000
- Standard-ISO/BS/DIN/AWWA/API
- Tests Standard-BS EN 12266-1
- Body Ring-Bronze/SS420/SS304/SS316
- Body-Ductile Iron /Cast Iron/Stainless Steel /WCB
- Fusion bonded epoxy coating-min 300 microns

RELATED PRODUCTS

SMALL DIAMETER GATE VALVE DN50-DN300,PN10/16/25

METAL SEATED GATE VALVE DN350-DN600,PN10/16/25

LARGE DIAMETER METAL SEATED GATE VALVE DN700-DN2000,PN10/16/25