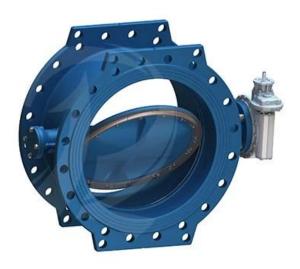

New **double eccentric butterfly valve** represents the essence of an efficient butterfly valve designed for when economy is a high priority.

ATHENA is functional and reliable, providing reduced complexity.

| Size                 | DN200-DN1800                                                                                                                                       |
|----------------------|----------------------------------------------------------------------------------------------------------------------------------------------------|
| Pressure Ratings     | PN10 PN16 PN25 PN40                                                                                                                                |
| Material             | Ductile Iron                                                                                                                                       |
| Suitable temperature | ≤80°C                                                                                                                                              |
| Design Standards     | EN 593 and EN1074-1/2                                                                                                                              |
| Face-to-face         | EN558 series 13 and series 14                                                                                                                      |
| Application          | Water Treatment, HVAC, Irrigation System, Pumping, Smart Water Control, Power Station, Desalination, Food Industry, Mining, Coal Chemical Industry |