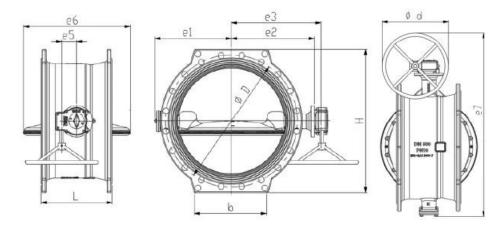

| Size                 | DN200-DN1800                                                                                                                                       |
|----------------------|----------------------------------------------------------------------------------------------------------------------------------------------------|
| Pressure Ratings     | PN10 PN16 PN25 PN40                                                                                                                                |
| Material             | Ductile Iron                                                                                                                                       |
| Suitable temperature | ≤80°C                                                                                                                                              |
| Design Standards     | EN 593 and EN1074-1/2                                                                                                                              |
| Face-to-face         | EN558 series 13 and series 14                                                                                                                      |
| Application          | Water Treatment, HVAC, Irrigation System, Pumping, Smart Water Control, Power Station, Desalination, Food Industry, Mining, Coal Chemical Industry |