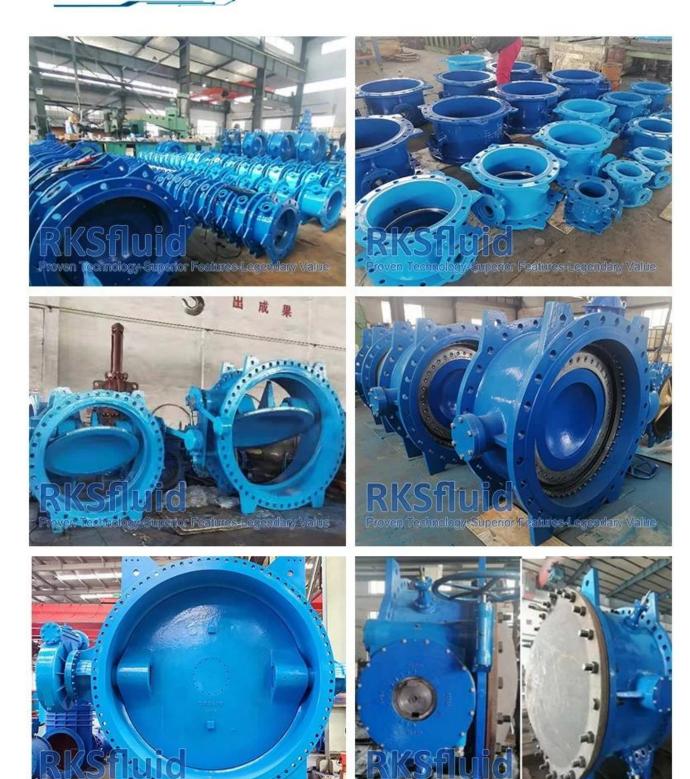

## COMPANY INFORMATION

I Business area: fluid control products, technology and environmental protection products.

Il Advanced CNC machining centers, professional process cells, wide-range welding equipment, automatic assembly lines and coating.

### Q: What's your productive capacity?

A: RKSfluid has four plants that can provide the products you need.