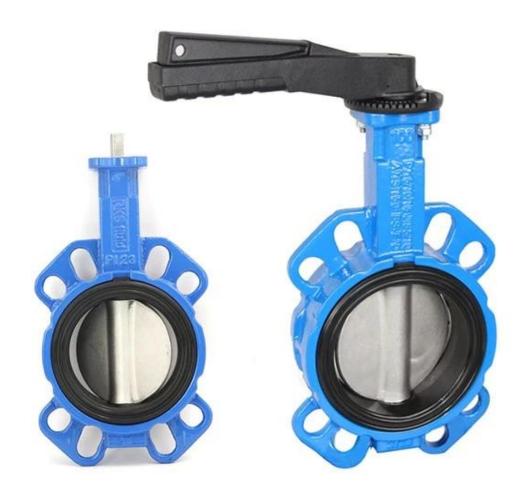

#### **DESIGN FEATURES**

### **DURABLE**

- · No-pin connection, 1 pc blow-out proof stem
- DI/CI Nodularity over 95%

#### **ANTI-CORROSION**

Material: Epoxy powder: AkzoNobel , Earth Best!

• Coating Thickness: 200-250µm

 Spraying temp: over 200°C. Doesn't fade, even wipe with diethyl ether

### **QUALITY STANDARD**

- 100% quality test, follow DIN, ASTM, JIS, GB/T, ISO, BS EN, API
- ONLY ONE Manufacturer get CE certification up to DN1800
- 2 years warranty. 15000 times On-off test, 30000 times
  Destructive experiment