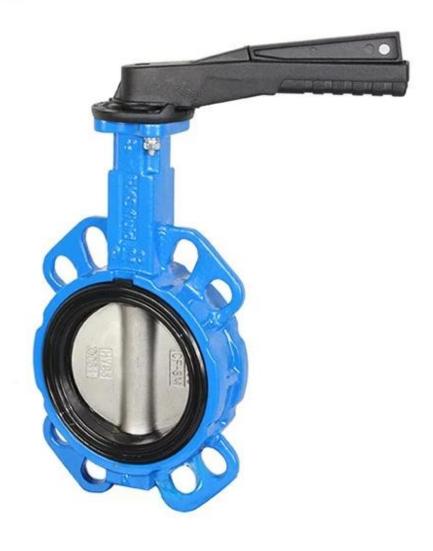

#### **DESIGN FEATURES**

### **DURABLE**

- · No-pin connection, 1 pc blow-out proof stem
- DI/CI Nodularity over 95%

#### **ANTI-CORROSION**

Material: Epoxy powder: AkzoNobel , Earth Best!

• Coating Thickness: 200-250µm

 Spraying temp: over 200°C. Doesn't fade, even wipe with diethyl ether

### **QUALITY STANDARD**

- 100% quality test, follow DIN, ASTM, JIS, GB/T, ISO, BS EN, API
- ONLY ONE Manufacturer get CE certification up to DN1800
- 2 years warranty. 15000 times On-off test, 30000 times
  Destructive experiment