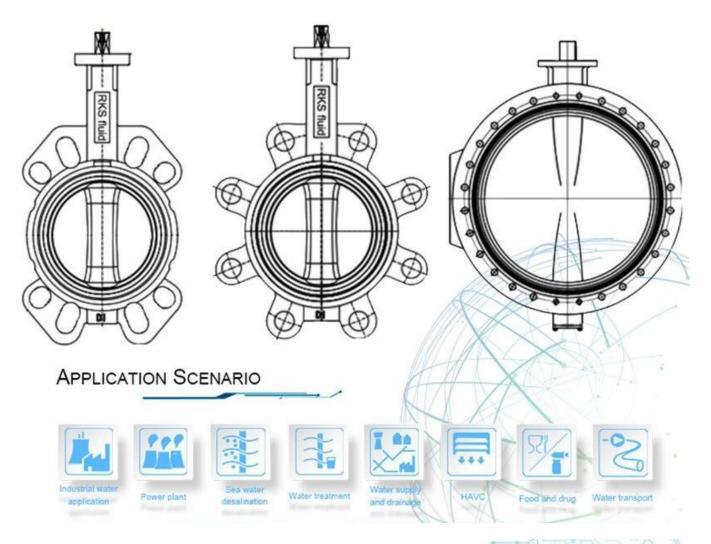

#### **DESIGN FEATURES**

### **DURABLE**

- · No-pin connection, 1 pc blow-out proof stem
- DI/CI Nodularity over 95%

#### **ANTI-CORROSION**

Material: Epoxy powder: AkzoNobel , Earth Best!

• Coating Thickness: 200-250µm

 Spraying temp: over 200°C. Doesn't fade, even wipe with diethyl ether

### **QUALITY STANDARD**

- 100% quality test, follow DIN, ASTM, JIS, GB/T, ISO, BS EN, API
- ONLY ONE Manufacturer get CE certification up to DN1800
- 2 years warranty. 15000 times On-off test, 30000 times
  Destructive experiment