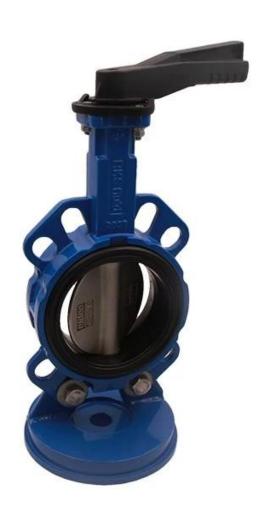

#### **DESIGN FEATURES**

### **DURABLE**

- · No-pin connection, 1 pc blow-out proof stem
- DI/CI Nodularity over 95%

#### **ANTI-CORROSION**

Material: Epoxy powder: AkzoNobel , Earth Best!

• Coating Thickness: 200-250µm

 Spraying temp: over 200°C. Doesn't fade, even wipe with diethyl ether

### **QUALITY STANDARD**

- 100% quality test, follow DIN, ASTM, JIS, GB/T, ISO, BS EN, API
- ONLY ONE Manufacturer get CE certification up to DN1800
- 2 years warranty. 15000 times On-off test, 30000 times
  Destructive experiment