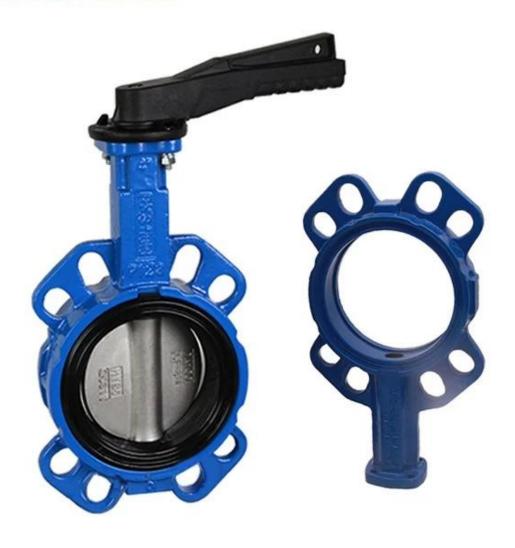

#### **DESIGN FEATURES**

### **DURABLE**

- · No-pin connection, 1 pc blow-out proof stem
- DI/CI Nodularity over 95%

#### **ANTI-CORROSION**

Material: Epoxy powder: AkzoNobel , Earth Best!

• Coating Thickness: 200-250µm

 Spraying temp: over 200°C. Doesn't fade, even wipe with diethyl ether

### **QUALITY STANDARD**

- 100% quality test, follow DIN, ASTM, JIS, GB/T, ISO, BS EN, API
- ONLY ONE Manufacturer get CE certification up to DN1800
- 2 years warranty. 15000 times On-off test, 30000 times
  Destructive experiment