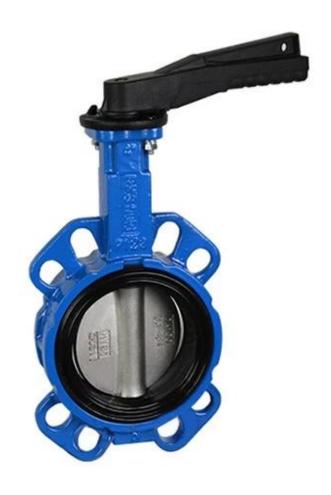

#### **DESIGN FEATURES**

### **DURABLE**

- · No-pin connection, 1 pc blow-out proof stem
- DI/CI Nodularity over 95%

#### **ANTI-CORROSION**

Material: Epoxy powder: AkzoNobel , Earth Best!

• Coating Thickness: 200-250µm

 Spraying temp: over 200°C. Doesn't fade, even wipe with diethyl ether

### **QUALITY STANDARD**

- 100% quality test, follow DIN, ASTM, JIS, GB/T, ISO, BS EN, API
- ONLY ONE Manufacturer get CE certification up to DN1800
- 2 years warranty. 15000 times On-off test, 30000 times
  Destructive experiment