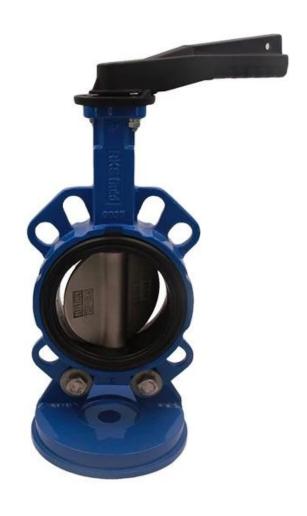

#### **DESIGN FEATURES**

### **DURABLE**

- · No-pin connection, 1 pc blow-out proof stem
- DI/CI Nodularity over 95%

#### **ANTI-CORROSION**

Material: Epoxy powder: AkzoNobel , Earth Best!

• Coating Thickness: 200-250µm

 Spraying temp: over 200°C. Doesn't fade, even wipe with diethyl ether

### **QUALITY STANDARD**

- 100% quality test, follow DIN, ASTM, JIS, GB/T, ISO, BS EN, API
- ONLY ONE Manufacturer get CE certification up to DN1800
- 2 years warranty. 15000 times On-off test, 30000 times
  Destructive experiment