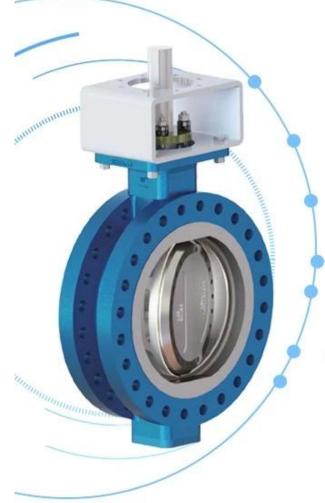

## DESIGN FEATURES

1.Elastic stainless steel sealing
ring, "0"leakage
2.Fireproof structural design, blow-out
proof stems
3.Auto welding plasma powder surfacing
valve seat
4.Hollow design, reduces flow resistance
5.Interchangeable DSS entity seal / multiple-piece
6.stainless and graphite seal
7.ISO5211 Mounting platform, simple
connection